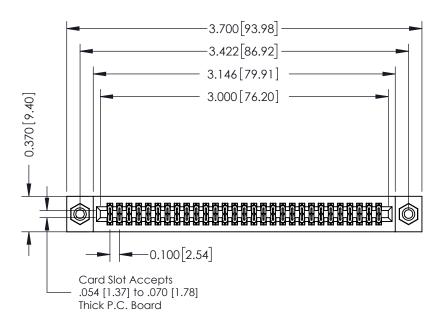

342 ENG MASTER DATE: OCT. 06/09 J.LEE NTS SHEET 1 OF 3

342 Assembly

THIS IS A C.A.D. GENERATED DRAWING DO NOT MAKE MANUAL REVISIONS TO MASTER. ISSUE NUMBER

ORIGINAL

1

| 342 / 392 Series Card Edge Connector<br>Contact Bend Detail |                                                                                                                                              | ACAD REFERENCE NO. 342 ENG MASTER |             |          |          |
|-------------------------------------------------------------|----------------------------------------------------------------------------------------------------------------------------------------------|-----------------------------------|-------------|----------|----------|
|                                                             |                                                                                                                                              | DRAWN:                            | J.LEE       | DATE: OC | T. 06/09 |
|                                                             |                                                                                                                                              | CHECKED:                          |             | DATE:    |          |
| EDAC INC                                                    | ARE THE PROPERTY OF EDAC INC.,AND —<br>SHALL NOT BE REPRODUCED,OR COPIED<br>OR USED AS THE BASIS FOR THE<br>MANUFACTURE OR SALE OF APPARATUS | SCALE:                            | NTS         | SHEET :  | 2 OF 3   |
| TORONTO, ONTARIO                                            |                                                                                                                                              | DRAWING                           | NUMBER      |          | ISSUE    |
| YOUR CONNECTION TO QUALITY & SERVICE                        |                                                                                                                                              | 3                                 | 42 Assembly |          | 1        |