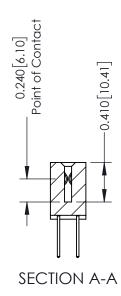

**Mounting Option** 08-#4-40 Unified Threaded Inserts **Contact Detail** 

523-P.C. Tail .025 Sq.(0.64 Sq.) - Tail LG=.400(10.16) .100 [2.54] Contact Spacing x .200 [5.08] Row Spacing