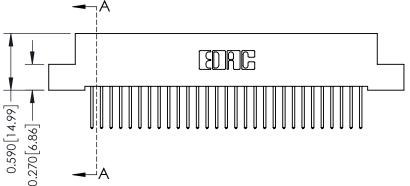

342 ENG MASTER DATE: OCT. 06/09 J.LEE NTS SHEET 1 OF 3

342 Assembly

THIS IS A C.A.D. GENERATED DRAWING DO NOT MAKE MANUAL REVISIONS TO MASTER. ISSUE NUMBER

ORIGINAL

1

| 342 / 392 Series Card Edge Connector<br>Contact Bend Detail |                                                                                                                                              | ACAD REFERENCE NO. 342 ENG MASTER |             |          |          |
|-------------------------------------------------------------|----------------------------------------------------------------------------------------------------------------------------------------------|-----------------------------------|-------------|----------|----------|
|                                                             |                                                                                                                                              | DRAWN:                            | J.LEE       | DATE: OC | T. 06/09 |
|                                                             |                                                                                                                                              | CHECKED:                          |             | DATE:    |          |
| EDAC INC                                                    | ARE THE PROPERTY OF EDAC INC.,AND —<br>SHALL NOT BE REPRODUCED,OR COPIED<br>OR USED AS THE BASIS FOR THE<br>MANUFACTURE OR SALE OF APPARATUS | SCALE:                            | NTS         | SHEET :  | 2 OF 3   |
| TORONTO, ONTARIO                                            |                                                                                                                                              | DRAWING                           | NUMBER      |          | ISSUE    |
| YOUR CONNECTION TO QUALITY & SERVICE                        |                                                                                                                                              | 3                                 | 42 Assembly |          | 1        |