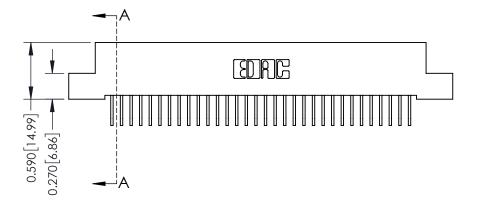

342 Assembly

THIS IS A C.A.D. GENERATED DRAWING DO NOT MAKE MANUAL REVISIONS TO MASTER. ISSUE NUMBER

ORIGINAL

1

| 342 / 392 Series Card Edge Connector<br>Contact Bend Detail |                                                                                                                                                                                                  | ACAD REFERENCE NO. 342 ENG MASTER |             |                  |        |
|-------------------------------------------------------------|--------------------------------------------------------------------------------------------------------------------------------------------------------------------------------------------------|-----------------------------------|-------------|------------------|--------|
|                                                             |                                                                                                                                                                                                  | DRAWN:                            | J.LEE       | DATE: OCT. 06/09 |        |
|                                                             |                                                                                                                                                                                                  | CHECKED:                          |             | DATE:            |        |
| TORONTO, ONTARIO                                            | THESE DRAWINGS AND SPECIFICATIONS ARE THE PROPERTY OF EDAC INC. AND SHALL NOT BE REPRODUCED, OR COPIED OR USED AS THE BASIS FOR THE MANUFACTURE OR SALE OF APPARATUS WITHOUT WRITTEN PERMISSION. | SCALE:                            | NTS         | SHEET :          | 2 OF 3 |
|                                                             |                                                                                                                                                                                                  | DRAWING                           | NUMBER      |                  | ISSUE  |
| YOUR CONNECTION TO QUALITY & SERVICE                        |                                                                                                                                                                                                  | 3                                 | 42 Assembly |                  | 1      |