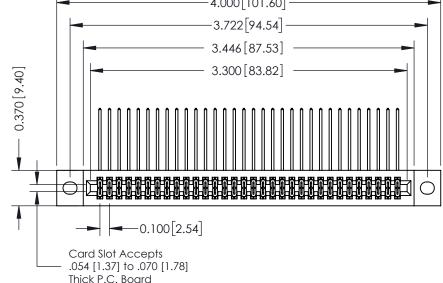

**Mounting Option** 

02-.128 (3.25) Wide Mounting Slots

**Contact Detail** 

558-90 Degree Bend (Code 541 Contacts) .100 [2.54] Contact Spacing x .200 [5.08] Row Spacing

## **See Accompanying Pages for:**

- **Contact Bend Details**
- **Mounting Options**

342 / 392 Card Edge Connector Part Number: 392-064-558-202

YOUR CONNECTION TO QUALITY & SERVICE

CANADA

342 ENG MASTER J.LEE DATE: OCT. 06/09 SHEET 1 OF 3

342 Assembly

THIS IS A C.A.D. GENERATED DRAWING DO NOT MAKE MANUAL REVISIONS TO MASTER. ISSUE NUMBER

ORIGINAL

1

| 342 / 392 Series Card Edge Connector<br>Contact Bend Detail |                                                                                                                                                                                                  | ACAD REFERENCE NO. 342 ENG MASTER |             |                  |        |
|-------------------------------------------------------------|--------------------------------------------------------------------------------------------------------------------------------------------------------------------------------------------------|-----------------------------------|-------------|------------------|--------|
|                                                             |                                                                                                                                                                                                  | DRAWN:                            | J.LEE       | DATE: OCT. 06/09 |        |
|                                                             |                                                                                                                                                                                                  | CHECKED:                          |             | DATE:            |        |
| TORONTO, ONTARIO                                            | THESE DRAWINGS AND SPECIFICATIONS ARE THE PROPERTY OF EDAC INC. AND SHALL NOT BE REPRODUCED, OR COPIED OR USED AS THE BASIS FOR THE MANUFACTURE OR SALE OF APPARATUS WITHOUT WRITTEN PERMISSION. | SCALE:                            | NTS         | SHEET :          | 2 OF 3 |
|                                                             |                                                                                                                                                                                                  | DRAWING                           | NUMBER      |                  | ISSUE  |
| YOUR CONNECTION TO QUALITY & SERVICE                        |                                                                                                                                                                                                  | 3                                 | 42 Assembly |                  | 1      |