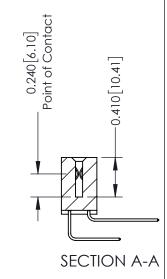

**Mounting Option** 

02-.128 (3.25) Wide Mounting Slots

**Contact Detail** 

558-90 Degree Bend (Code 541 Contacts) .100 [2.54] Contact Spacing x .200 [5.08] Row Spacing

342 Assembly

THIS IS A C.A.D. GENERATED DRAWING DO NOT MAKE MANUAL REVISIONS TO MASTER. ISSUE NUMBER

ORIGINAL

1

| 342 / 392 Series Card Edge Connector<br>Contact Bend Detail |                                                                                                                                                                                                  | ACAD REFERENCE NO. 342 ENG MASTER |             |                  |        |
|-------------------------------------------------------------|--------------------------------------------------------------------------------------------------------------------------------------------------------------------------------------------------|-----------------------------------|-------------|------------------|--------|
|                                                             |                                                                                                                                                                                                  | DRAWN:                            | J.LEE       | DATE: OCT. 06/09 |        |
|                                                             |                                                                                                                                                                                                  | CHECKED:                          |             | DATE:            |        |
| TORONTO, ONTARIO                                            | THESE DRAWINGS AND SPECIFICATIONS ARE THE PROPERTY OF EDAC INC. AND SHALL NOT BE REPRODUCED, OR COPIED OR USED AS THE BASIS FOR THE MANUFACTURE OR SALE OF APPARATUS WITHOUT WRITTEN PERMISSION. | SCALE:                            | NTS         | SHEET :          | 2 OF 3 |
|                                                             |                                                                                                                                                                                                  | DRAWING                           | NUMBER      |                  | ISSUE  |
| YOUR CONNECTION TO QUALITY & SERVICE                        |                                                                                                                                                                                                  | 3                                 | 42 Assembly |                  | 1      |