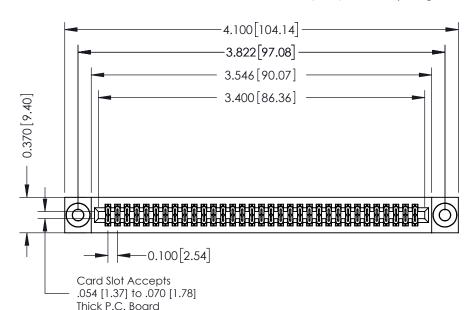

**Mounting Option** 03-.116 (2.95) I.D. Floating Eyelets **Contact Detail** 

560-Extender Board Bend (Code 523 Contacts) .100 [2.54] Contact Spacing x .200 [5.08] Row Spacing

**See Accompanying Pages for:** 

- **Contact Bend Details**
- **Mounting Options**

342 / 392 Card Edge Connector Part Number: 392-066-560-203

YOUR CONNECTION TO QUALITY & SERVICE

| ACAD REFERENCE NO. 342 ENG MASTER |                  |  |  |
|-----------------------------------|------------------|--|--|
| DRAWN: J.LEE                      | DATE: OCT. 06/09 |  |  |
| CHECKED:                          | DATE:            |  |  |
| SCALE: NTS                        | SHEET 1 OF 3     |  |  |
| DRAWING NUMBER                    | ISSUE            |  |  |

342 Assembly

THIS IS A C.A.D. GENERATED DRAWING DO NOT MAKE MANUAL REVISIONS TO MASTER. ISSUE NUMBER

ORIGINAL

1

| 342 / 392 Series Card Edge Connector<br>Contact Bend Detail |                                                                                                                                     | ACAD REFERENCE NO. 342 ENG MASTER |             |                  |        |
|-------------------------------------------------------------|-------------------------------------------------------------------------------------------------------------------------------------|-----------------------------------|-------------|------------------|--------|
|                                                             |                                                                                                                                     | DRAWN:                            | J.LEE       | DATE: OCT. 06/09 |        |
|                                                             |                                                                                                                                     | CHECKED:                          |             | DATE:            |        |
| EDAC INC                                                    | ARE THE PROPERTY OF EDAC INC., AND SHALL NOT BE REPRODUCED, OR COPIED OR USED AS THE BASIS FOR THE MANUFACTURE OR SALE OF APPARATUS | SCALE:                            | NTS         | SHEET :          | 2 OF 3 |
| TORONTO, ONTARIO                                            |                                                                                                                                     | DRAWING                           | NUMBER      |                  | ISSUE  |
| YOUR CONNECTION TO QUALITY & SERVICE                        |                                                                                                                                     | 3                                 | 42 Assembly |                  | 1      |