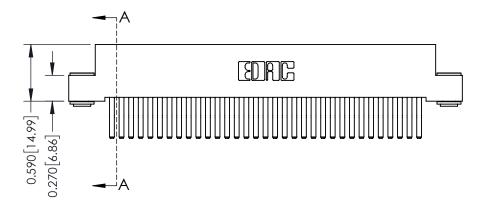

THIS IS A C.A.D. GENERATED DRAWING DO NOT MAKE MANUAL REVISIONS TO MASTER

ISSUE NUMBER

ORIGINAL

1

| 342 / 392 Card Edge Connector<br>Mounting Options |                                                                                                                                     | ACAD REFERENCE NO. 342 ENG MASTER |                         |        |  |
|---------------------------------------------------|-------------------------------------------------------------------------------------------------------------------------------------|-----------------------------------|-------------------------|--------|--|
|                                                   |                                                                                                                                     | DRAWN: J.LEE                      | DATE: <b>OCT. 06/09</b> |        |  |
|                                                   |                                                                                                                                     | CHECKED:                          | DATE:                   |        |  |
| EDAC INC                                          | ARE THE PROPERTY OF EDAC INC.,AND — SHALL NOT BE REPRODUCED,OR COPIED OR USED AS THE BASIS FOR THE MANUFACTURE OR SALE OF APPARATUS | SCALE: NTS                        | SHEET :                 | 3 OF 3 |  |
| TORONTO, ONTARIO                                  |                                                                                                                                     | DRAWING NUMBER                    | •                       | ISSUE  |  |
| YOUR CONNECTION TO QUALITY & SERVICE              |                                                                                                                                     | 342 Assembly                      |                         | 1      |  |