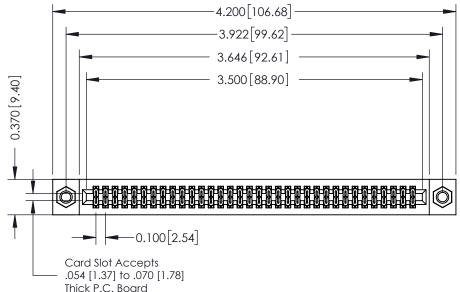

## **See Accompanying Pages for:**

- **Contact Bend Details**
- **Mounting Options**

342 / 392 Card Edge Connector Part Number: 392-068-544-207

YOUR CONNECTION TO QUALITY & SERVICE

342 ENG MASTER J.LEE DATE: OCT. 06/09 SHEET 1 OF 3