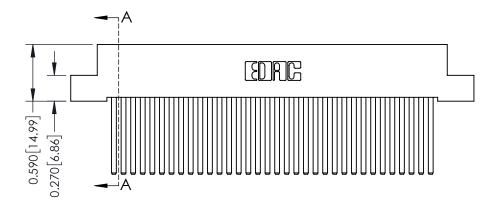

**Mounting Option** 07-M3-0.5 Metric Threaded Inserts 0.370 [9.40]

342 Assembly

THIS IS A C.A.D. GENERATED DRAWING DO NOT MAKE MANUAL REVISIONS TO MASTER. ISSUE NUMBER

ORIGINAL

1

| 342 / 392 Series Card Edge Connector<br>Contact Bend Detail |                                                                                                                                                                                                  | ACAD REFERENCE NO. 342 ENG MASTER |             |                  |        |
|-------------------------------------------------------------|--------------------------------------------------------------------------------------------------------------------------------------------------------------------------------------------------|-----------------------------------|-------------|------------------|--------|
|                                                             |                                                                                                                                                                                                  | DRAWN:                            | J.LEE       | DATE: OCT. 06/09 |        |
|                                                             |                                                                                                                                                                                                  | CHECKED:                          |             | DATE:            |        |
| TORONTO, ONTARIO                                            | THESE DRAWINGS AND SPECIFICATIONS ARE THE PROPERTY OF EDAC INC. AND SHALL NOT BE REPRODUCED, OR COPIED OR USED AS THE BASIS FOR THE MANUFACTURE OR SALE OF APPARATUS WITHOUT WRITTEN PERMISSION. | SCALE:                            | NTS         | SHEET :          | 2 OF 3 |
|                                                             |                                                                                                                                                                                                  | DRAWING                           | NUMBER      |                  | ISSUE  |
| YOUR CONNECTION TO QUALITY & SERVICE                        |                                                                                                                                                                                                  | 3                                 | 42 Assembly |                  | 1      |