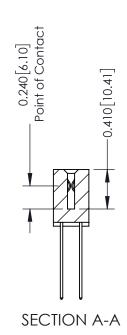

## **Contact Detail**

THIS IS A C.A.D. GENERATED DRAWING 544-Wire Wrap .050x.025(1.27x0.64) - Tail LG=.760(19.30) DO NOT MAKE MANUAL REVISIONS TO MASTER. .100 [2.54] Contact Spacing x .200 [5.08] Row Spacing