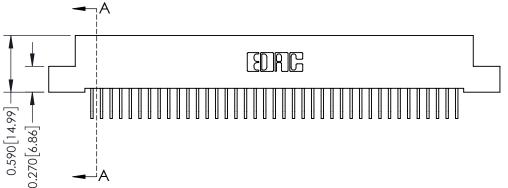

342 Assembly

THIS IS A C.A.D. GENERATED DRAWING DO NOT MAKE MANUAL REVISIONS TO MASTER. ISSUE NUMBER

ORIGINAL

1

| 342 / 392 Series Card Edge Connector<br>Contact Bend Detail |                                                                                                                                                                                                  | ACAD REFERENCE NO. 342 ENG MASTER |             |                  |        |
|-------------------------------------------------------------|--------------------------------------------------------------------------------------------------------------------------------------------------------------------------------------------------|-----------------------------------|-------------|------------------|--------|
|                                                             |                                                                                                                                                                                                  | DRAWN:                            | J.LEE       | DATE: OCT. 06/09 |        |
|                                                             |                                                                                                                                                                                                  | CHECKED:                          |             | DATE:            |        |
| TORONTO, ONTARIO                                            | THESE DRAWINGS AND SPECIFICATIONS ARE THE PROPERTY OF EDAC INC. AND SHALL NOT BE REPRODUCED, OR COPIED OR USED AS THE BASIS FOR THE MANUFACTURE OR SALE OF APPARATUS WITHOUT WRITTEN PERMISSION. | SCALE:                            | NTS         | SHEET :          | 2 OF 3 |
|                                                             |                                                                                                                                                                                                  | DRAWING                           | NUMBER      |                  | ISSUE  |
| YOUR CONNECTION TO QUALITY & SERVICE                        |                                                                                                                                                                                                  | 3                                 | 42 Assembly |                  | 1      |