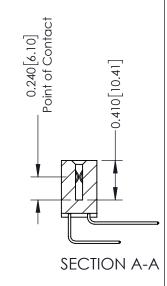

**Mounting Option** 04-.156 (3.96) Dia. Mounting Holes **Contact Detail** 

558-90 Degree Bend (Code 541 Contacts) .100 [2.54] Contact Spacing x .200 [5.08] Row Spacing