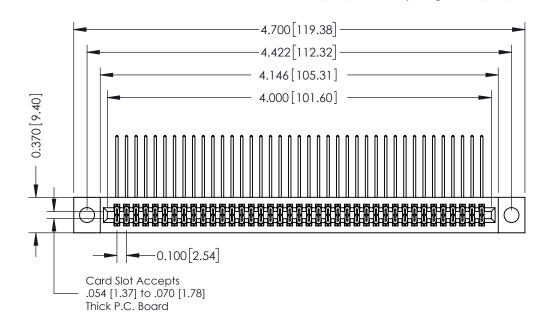

## **See Accompanying Pages for:**

- **Contact Bend Details**
- **Mounting Options**

342 / 392 Card Edge Connector Part Number: 392-078-558-204

YOUR CONNECTION TO QUALITY & SERVICE

CANADA

342 ENG MASTER J.LEE DATE: OCT. 06/09 SHEET 1 OF 3

342 Assembly

THIS IS A C.A.D. GENERATED DRAWING DO NOT MAKE MANUAL REVISIONS TO MASTER. ISSUE NUMBER

ORIGINAL

1

| 342 / 392 Series Card Edge Connector<br>Contact Bend Detail |                                                                                                                                                                                                  | ACAD REFERENCE NO. 342 ENG MASTER |             |                  |        |
|-------------------------------------------------------------|--------------------------------------------------------------------------------------------------------------------------------------------------------------------------------------------------|-----------------------------------|-------------|------------------|--------|
|                                                             |                                                                                                                                                                                                  | DRAWN:                            | J.LEE       | DATE: OCT. 06/09 |        |
|                                                             |                                                                                                                                                                                                  | CHECKED:                          |             | DATE:            |        |
| TORONTO, ONTARIO                                            | THESE DRAWINGS AND SPECIFICATIONS ARE THE PROPERTY OF EDAC INC. AND SHALL NOT BE REPRODUCED, OR COPIED OR USED AS THE BASIS FOR THE MANUFACTURE OR SALE OF APPARATUS WITHOUT WRITTEN PERMISSION. | SCALE:                            | NTS         | SHEET :          | 2 OF 3 |
|                                                             |                                                                                                                                                                                                  | DRAWING                           | NUMBER      |                  | ISSUE  |
| YOUR CONNECTION TO QUALITY & SERVICE                        |                                                                                                                                                                                                  | 3                                 | 42 Assembly |                  | 1      |