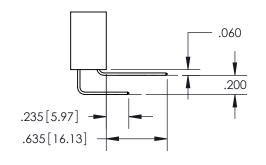

ISSUE NUMBER

ORIGINAL

1

.152[3.86] .362[9.19] .125(3.18) to .210(5.33) .045(1.14) to .060(1.52)

**Contact Code 558** 

**Contact Code 559** 

**Contact Code 560** 

| 345/395 SERIES CARD EDGE CONNECTOR          |
|---------------------------------------------|
| CONTACT CODE 555,556,558,559,560 DIMENSIONS |

Outside Tails

Between Tails

| S | ACAD REFERE    | NCE NO.            | 345-EN | G-MASTER         |  |
|---|----------------|--------------------|--------|------------------|--|
|   | DRAWN: R.STA   | RAWN: R.STA.MONICA |        | DATE:MAY.16/2017 |  |
|   | CHECKED:       |                    | DATE:  |                  |  |
|   | SCALE:         | 1:1                | SHEET  | 2 OF 2           |  |
|   | DRAWING NUMBER |                    |        | ISSUE            |  |
|   | 345-EN         | 1                  |        |                  |  |