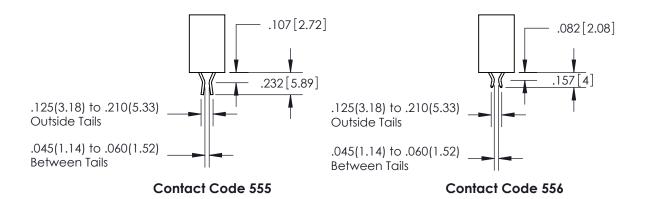

ISSUE NUMBER

ORIGINAL

1

.152[3.86] .362[9.19] .125(3.18) to .210(5.33) .045(1.14) to .060(1.52)

**Contact Code 558** 

**Contact Code 559** 

**Contact Code 560** 

| 345/395 SERIES CARD EDGE CONNECTOR          |
|---------------------------------------------|
| CONTACT CODE 555,556,558,559,560 DIMENSIONS |

Outside Tails

Between Tails

| S | ACAD REFERE    | NCE NO.            | 345-EN | G-MASTER         |  |
|---|----------------|--------------------|--------|------------------|--|
|   | DRAWN: R.STA   | RAWN: R.STA.MONICA |        | DATE:MAY.16/2017 |  |
|   | CHECKED:       |                    | DATE:  |                  |  |
|   | SCALE:         | 1:1                | SHEET  | 2 OF 2           |  |
|   | DRAWING NUMBER |                    |        | ISSUE            |  |
|   | 345-EN         | 1                  |        |                  |  |