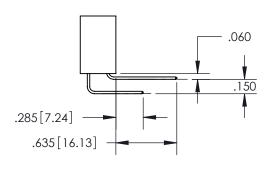

ISSUE NUMBER

ORIGINAL

1

.152[3.86] .362[9.19] .125(3.18) to .210(5.33) .045(1.14) to .060(1.52)

**Contact Code 558** 

**Contact Code 559** 

**Contact Code 560** 

| 345/395 SERIES CARD EDGE CONNECTOR          |
|---------------------------------------------|
| CONTACT CODE 555,556,558,559,560 DIMENSIONS |

Outside Tails

Between Tails

| S | ACAD REFERE    | NCE NO.            | 345-EN | G-MASTER         |  |
|---|----------------|--------------------|--------|------------------|--|
|   | DRAWN: R.STA   | RAWN: R.STA.MONICA |        | DATE:MAY.16/2017 |  |
|   | CHECKED:       |                    | DATE:  |                  |  |
|   | SCALE:         | 1:1                | SHEET  | 2 OF 2           |  |
|   | DRAWING NUMBER |                    |        | ISSUE            |  |
|   | 345-EN         | 1                  |        |                  |  |