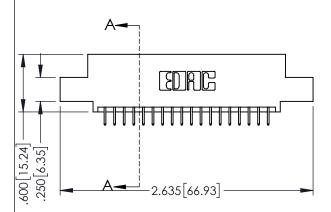

<u>Contact Dimensions:</u>
525-P.C. Tail .018 Sq.(0.46 Sq.) - Tail LG=.150(3.81)
.100 (2.54) Contact Spacing x .200 (5.08) Row Spacing

THIS IS A C.A.D. GENERATED DRAWING DO NOT MAKE MANUAL REVISIONS TO MAS

ORIGINAL

1

- INSULATOR MATERIAL: THERMOPLASTIC PBT BLACK, UL 94V-0
- CONTACT MATERIAL; COPPER TIN ALLOY
   CONTACT PLATING: GOLD ON THE MATING AREA, TIN PLATING ON THE CONTACT TAILS, NICKEL UNDERPLATE

| 345/395 SERIES CARD EDGE CONNECTOR |
|------------------------------------|
| PART NUMBER: 395-036-525-507       |