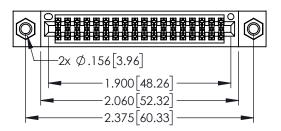

<u>Contact Dimensions:</u>
525-P.C. Tail .018 Sq.(0.46 Sq.) - Tail LG=.150(3.81)
.100 (2.54) Contact Spacing x .200 (5.08) Row Spacing

THIS IS A C.A.D. GENERATED DRAWING DO NOT MAKE MANUAL REVISIONS TO MAS

ORIGINAL

1

- INSULATOR MATERIAL: THERMOPLASTIC PBT BLACK, UL 94V-0
- CONTACT MATERIAL; COPPER TIN ALLOY
   CONTACT PLATING: GOLD ON THE MATING AREA, TIN PLATING ON THE CONTACT TAILS, NICKEL UNDERPLATE

| 345/395 SERIES CARD EDGE CONNECTOR |
|------------------------------------|
| PART NUMBER: 395-036-525-507       |