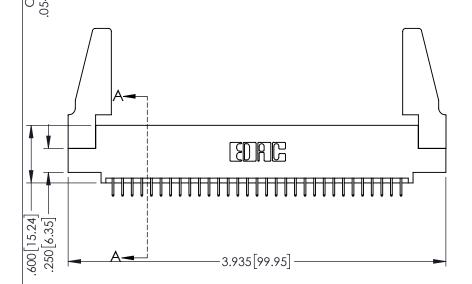

<u>Contact Dimensions:</u>
525-P.C. Tail .018 Sq.(0.46 Sq.) - Tail LG=.150(3.81)
.100 (2.54) Contact Spacing x .200 (5.08) Row Spacing

1

.160[4.06] POINT OF CONTACT CARD SLOT .330[8.38] **SECTION A-A** 

INSULATOR MATERIAL: THERMOPLASTIC PBT BLACK, UL 94V-0

CONTACT MATERIAL; COPPER TIN ALLOY

CONTACT PLATING: GOLD ON THE MATING AREA, TIN PLATING ON THE CONTACT TAILS, NICKEL UNDERPLATE

| 345/395 SERIES CARD EDGE CONNECTOR |
|------------------------------------|
| PART NUMBER: 395-062-525-588       |

YOUR CONNECTION TO QUALITY & SERVICE

| ACAD REFERENCE NO. 345-ENG-MASTER |                 |           |  |  |
|-----------------------------------|-----------------|-----------|--|--|
| DRAWN: R.STA.MONICA               | DATE: <b>MA</b> | Y.16/2017 |  |  |
| CHECKED:                          | DATE:           |           |  |  |
| SCALE: 1:1                        | SHEET 1         | OF 2      |  |  |
| DRAWING NUMBER                    |                 | ISSUE     |  |  |
| 345-ENG-MASTER                    |                 | 1         |  |  |