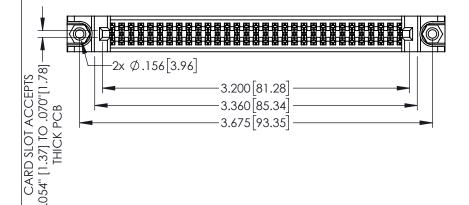

<u>Contact Dimensions:</u>
525-P.C. Tail .018 Sq.(0.46 Sq.) - Tail LG=.150(3.81)
.100 (2.54) Contact Spacing x .200 (5.08) Row Spacing

1

.160[4.06] POINT OF CONTACT CARD SLOT .330[8.38] **SECTION A-A** 

INSULATOR MATERIAL: THERMOPLASTIC PBT BLACK, UL 94V-0

CONTACT MATERIAL; COPPER TIN ALLOY

CONTACT PLATING: GOLD ON THE MATING AREA, TIN PLATING ON THE CONTACT TAILS, NICKEL UNDERPLATE

| 345/395 SERIES CARD EDGE CONNECTOR |
|------------------------------------|
| PART NUMBER: 395-062-525-588       |

YOUR CONNECTION TO QUALITY & SERVICE

| ACAD REFERENCE NO. 345-ENG-MASTER |                 |           |  |  |
|-----------------------------------|-----------------|-----------|--|--|
| DRAWN: R.STA.MONICA               | DATE: <b>MA</b> | Y.16/2017 |  |  |
| CHECKED:                          | DATE:           |           |  |  |
| SCALE: 1:1                        | SHEET 1         | OF 2      |  |  |
| DRAWING NUMBER                    |                 | ISSUE     |  |  |
| 345-ENG-MASTER                    |                 | 1         |  |  |