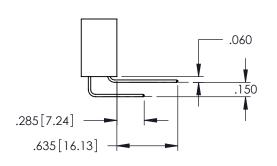

.107 [2.72] .082 [2.08] .157 [4] .232 [5.89] .125(3.18) to .210(5.33) .125(3.18) to .210(5.33) Outside Tails Outside Tails .045(1.14) to .060(1.52) .045(1.14) to .060(1.52) Between Tails Between Tails **Contact Code 555 Contact Code 556** 

**Contact Code 558** 

## **Contact Code 559**

Contact Code 560

INSULATOR MATERIAL: THERMOPLASTIC POLYESTER, UL 94V-0

DAP MATERIAL AVAILABLE UPON REQUEST

CONTACT MATERIAL; COPPER ALLOY

CONTACT PLATING: GOLD ON THE MATING AREA, TIN PLATING ON THE CONTACT TAILS, NICKEL UNDERPLATE

## 345/395 SERIES CARD EDGE CONNECTOR CONTACT CODE 555,556,558,559,560 DIMENSIONS

YOUR CONNECTION TO QUALITY & SERVICE

|    | ACAD REFERENCE NO   | . 345-ENG-MASTER |
|----|---------------------|------------------|
|    | DRAWN: R.STA.MONICA | DATE:MAY.16/2017 |
| )  | CHECKED:            | DATE:            |
| ,  | SCALE: 1:1          | SHEET 2 OF 2     |
| ΞD | DRAWING NUMBER      | ISSUE            |