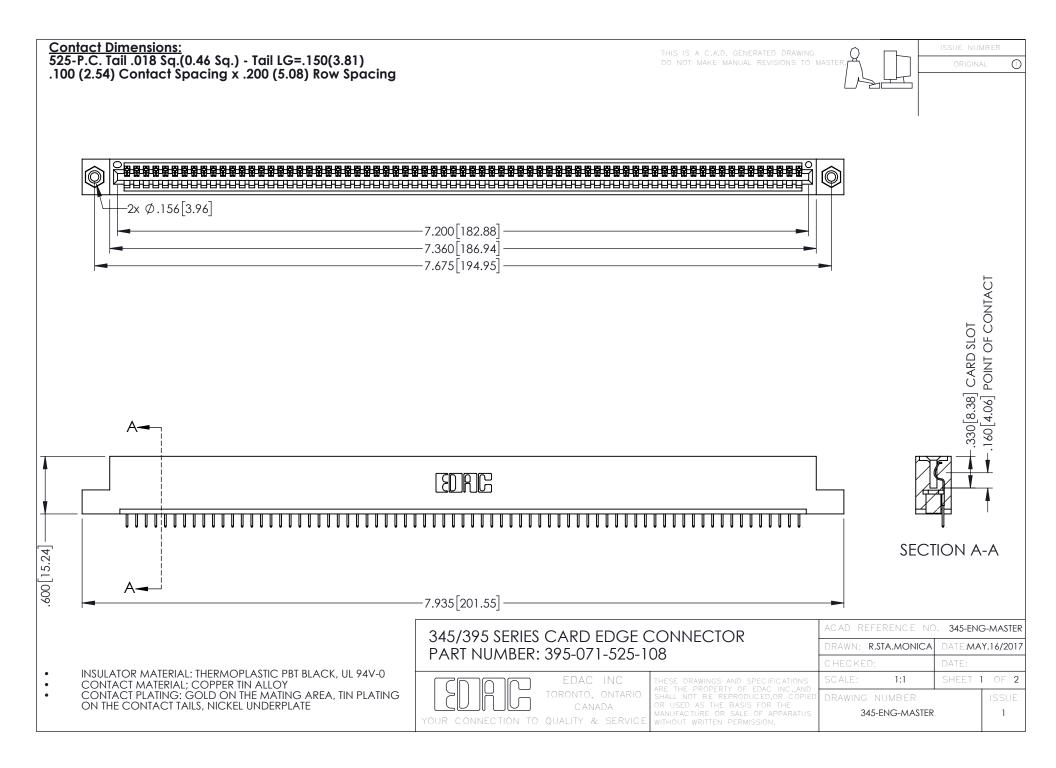

.107 [2.72] .082 [2.08] .157 [4] .232 [5.89] .125(3.18) to .210(5.33) .125(3.18) to .210(5.33) Outside Tails Outside Tails .045(1.14) to .060(1.52) .045(1.14) to .060(1.52) Between Tails Between Tails **Contact Code 555 Contact Code 556** 







**Contact Code 558** 

## **Contact Code 559**

Contact Code 560

INSULATOR MATERIAL: THERMOPLASTIC POLYESTER, UL 94V-0

DAP MATERIAL AVAILABLE UPON REQUEST

CONTACT MATERIAL; COPPER ALLOY

CONTACT PLATING: GOLD ON THE MATING AREA, TIN PLATING ON THE CONTACT TAILS, NICKEL UNDERPLATE

## 345/395 SERIES CARD EDGE CONNECTOR CONTACT CODE 555,556,558,559,560 DIMENSIONS

YOUR CONNECTION TO QUALITY & SERVICE

|    | ACAD REFERENCE NO. 345-ENG-MASTER |                  |
|----|-----------------------------------|------------------|
| 3  | DRAWN: R.STA