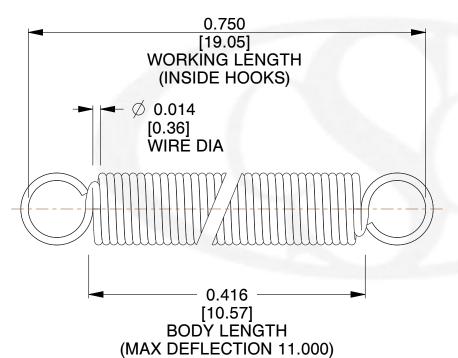

## NOTES:

1. Material: Music Wire

2. Finish:

3. Sugg Max. Load: 0.550 (lbs)
4. Sugg Max. Deflection: 11.000 (in)

5. All Drawing Dimensions are in Inches [mm]

6. Coil Count%

info@centuryspring.com 800.237.5225

3.000

SCALE

COMPONENT SPRINGS

ZZ3-11

UNIT
INCH [mm]
SHEET
1 of 1