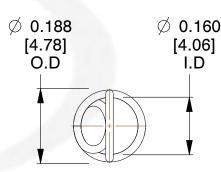

## NOTES:

1. Material: Music Wire

2. Finish:

3. Sugg Max. Load: 0.550 (lbs)
4. Sugg Max. Deflection: 11.000 (in)

5. All Drawing Dimensions are in Inches [mm]

6. Coil Count%

info@centuryspring.com 800.237.5225