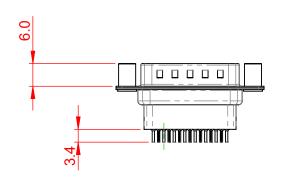

## 6.0 10.5

NOTES:

MATERIAL:

HOUSING: THERMOPLASTIC POLYESTER, UL94V-0 SHELL: STEEL, TIN PLATED CONTACT: COPPER ALLOY, 30µ GOLD PLATED

OPERATING TEMPERATURE: -55°C to +105°C

CURRENT RATING: 3A PER CONTACT CONTACT RESISTANCE: 25mQ MAX. INSULATOR RESISTANCE: 5000MΩ min. DIELECTRIC WITHSTANDING VOLTAGE: 1000V AC rms