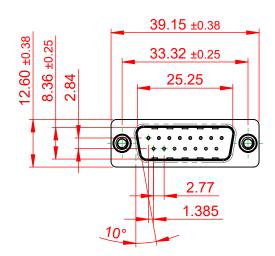

## 6.0 10.5

NOTES:

MATERIAL:

HOUSING: THERMOPLASTIC POLYESTER, UL94V-0 SHELL: STEEL, TIN PLATED CONTACT: COPPER ALLOY, 30µ GOLD PLATED

OPERATING TEMPERATURE: -55°C to +105°C

CURRENT RATING: 3A PER CONTACT CONTACT RESISTANCE: 25mQ MAX. INSULATOR RESISTANCE: 5000MΩ min. DIELECTRIC WITHSTANDING VOLTAGE: 1000V AC rms