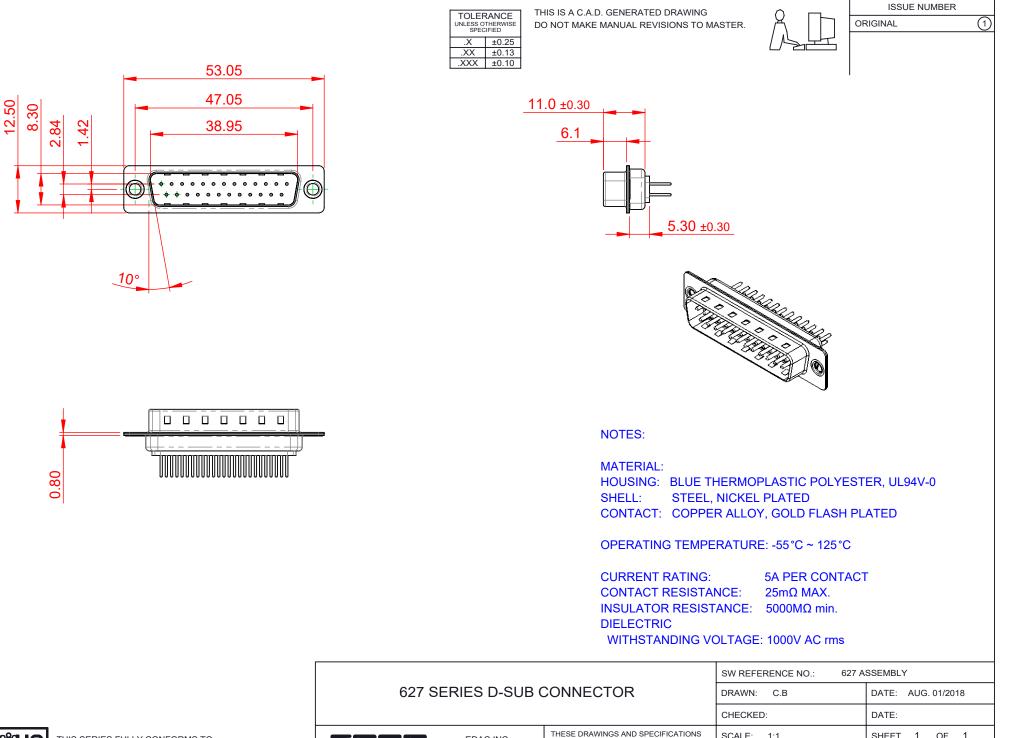

THIS SERIES FULLY CONFORMS TO THE EUROPEAN UNION DIRECTIVES 2011/65/EU FOR RoHS COMPLIANCY. COMPLIANT

EDAC INC TORONTO, ONTARIO CANADA

ARE THE PROPERTY OF EDAC INC. AND SHALL NOT BE REPRODUCED, OR COPIED OR USED AS THE BASIS FOR THE MANUFACTURE OR SALE OF APPARATUS WITHOUT WRITTEN PERMISSION.

| SW REFERENCE NO 027 ASSEMILET |                 |                    |       |   |
|-------------------------------|-----------------|--------------------|-------|---|
| DRAWN: C.B                    |                 | DATE: AUG. 01/2018 |       |   |
| CHECKED:                      |                 | DATE:              |       |   |
| SCALE: 1:1                    |                 | SHEET 1            | OF    | 1 |
| DRAWING NUMBER:               | 627-M25-220-LN1 |                    | ISSUE |   |
| PART NUMBER: 627-M25-220-LN1  |                 |                    | 1     |   |
|                               |                 |                    |       |   |