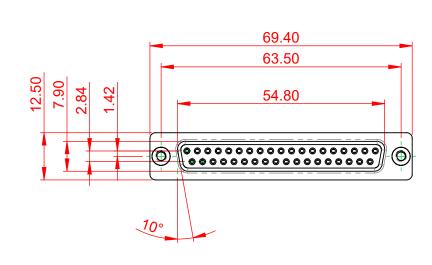

.XX ±0.13 .XXX ±0.10

NOTES:

MATERIAL:

HOUSING:BLUE THERMOPLASTIC POLYESTER, UL94V-0SHELL:STEEL, NICKEL PLATEDCONTACT:COPPER ALLOY, 15μ GOLD PLATED

OPERATING TEMPERATURE: -55°C ~ 125°C

| 628 SERIES D-SUB CONNECTOR                                                     |                                                                                                                                                                                                                | SW REFERENCE NO.: 628M ASSEMBLY |                    |       |
|--------------------------------------------------------------------------------|----------------------------------------------------------------------------------------------------------------------------------------------------------------------------------------------------------------|---------------------------------|--------------------|-------|
|                                                                                |                                                                                                                                                                                                                | DRAWN: C.B                      | DATE: AUG. 01/2018 |       |
|                                                                                |                                                                                                                                                                                                                | CHECKED: DATE:                  |                    |       |
| EDAG INC<br>TORONTO, ONTARIO<br>CANADA<br>YOUR CONNECTION TO QUALITY & SERVICE | THESE DRAWINGS AND SPECIFICATIONS<br>ARE THE PROPERTY OF EDAC INC.,AND<br>SHALL NOT BE REPRODUCED,OR COPIED<br>OR USED AS THE BASIS FOR THE<br>MANUFACTURE OR SALE OF APPARATUS<br>WITHOUT WRITTEN PERMISSION. | SCALE: 1:1                      | SHEET 1 OF         | 1     |
|                                                                                |                                                                                                                                                                                                                | DRAWING NUMBER: 628-M37-321-LN2 |                    | ISSUE |
|                                                                                |                                                                                                                                                                                                                | PART NUMBER: 628-M37-           | -321-LN2           | 1     |