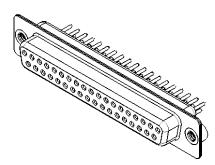

.XX ±0.13 .XXX ±0.10

NOTES:

MATERIAL:

HOUSING:BLUE THERMOPLASTIC POLYESTER, UL94V-0SHELL:STEEL, NICKEL PLATEDCONTACT:COPPER ALLOY, 15μ GOLD PLATED

OPERATING TEMPERATURE: -55°C ~ 125°C

| 628 SERIES D-SUB CONNECTOR                                                     |                                                                                                                                                                                                                | SW REFERENCE NO.: 628M ASSEMBLY |                    |       |
|--------------------------------------------------------------------------------|----------------------------------------------------------------------------------------------------------------------------------------------------------------------------------------------------------------|---------------------------------|--------------------|-------|
|                                                                                |                                                                                                                                                                                                                | DRAWN: C.B                      | DATE: AUG. 01/2018 |       |
|                                                                                |                                                                                                                                                                                                                | CHECKED: DATE:                  |                    |       |
| EDAG INC<br>TORONTO, ONTARIO<br>CANADA<br>YOUR CONNECTION TO QUALITY & SERVICE | THESE DRAWINGS AND SPECIFICATIONS<br>ARE THE PROPERTY OF EDAC INC.,AND<br>SHALL NOT BE REPRODUCED,OR COPIED<br>OR USED AS THE BASIS FOR THE<br>MANUFACTURE OR SALE OF APPARATUS<br>WITHOUT WRITTEN PERMISSION. | SCALE: 1:1                      | SHEET 1 OF         | 1     |
|                                                                                |                                                                                                                                                                                                                | DRAWING NUMBER: 628-M37-321-LN2 |                    | ISSUE |
|                                                                                |                                                                                                                                                                                                                | PART NUMBER: 628-M37-           | -321-LN2           | 1     |