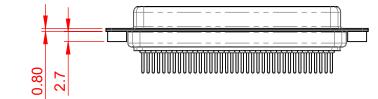

.XX ±0.13 .XXX ±0.10

NOTES:

MATERIAL:

HOUSING:BLUE THERMOPLASTIC POLYESTER, UL94V-0SHELL:STEEL, NICKEL PLATEDCONTACT:COPPER ALLOY, 15μ GOLD PLATED

OPERATING TEMPERATURE: -55°C ~ 125°C

| 628 SERIES D-SUB CONNECTOR                                                     |                                                                                                                                                                                                                | SW REFERENCE NO.: 628M ASSEMBLY |                    |       |
|--------------------------------------------------------------------------------|----------------------------------------------------------------------------------------------------------------------------------------------------------------------------------------------------------------|---------------------------------|--------------------|-------|
|                                                                                |                                                                                                                                                                                                                | DRAWN: C.B                      | DATE: AUG. 01/2018 |       |
|                                                                                |                                                                                                                                                                                                                | CHECKED: DATE:                  |                    |       |
| EDAG INC<br>TORONTO, ONTARIO<br>CANADA<br>YOUR CONNECTION TO QUALITY & SERVICE | THESE DRAWINGS AND SPECIFICATIONS<br>ARE THE PROPERTY OF EDAC INC.,AND<br>SHALL NOT BE REPRODUCED,OR COPIED<br>OR USED AS THE BASIS FOR THE<br>MANUFACTURE OR SALE OF APPARATUS<br>WITHOUT WRITTEN PERMISSION. | SCALE: 1:1                      | SHEET 1 OF         | 1     |
|                                                                                |                                                                                                                                                                                                                | DRAWING NUMBER: 628-M37-321-LN2 |                    | ISSUE |
|                                                                                |                                                                                                                                                                                                                | PART NUMBER: 628-M37-           | -321-LN2           | 1     |