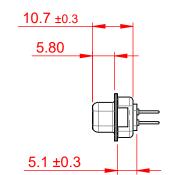

.XX ±0.13 .XXX ±0.10

NOTES:

MATERIAL:

HOUSING:BLUE THERMOPLASTIC POLYESTER, UL94V-0SHELL:STEEL, NICKEL PLATEDCONTACT:COPPER ALLOY, 15μ GOLD PLATED

OPERATING TEMPERATURE: -55°C ~ 125°C

| 628 SERIES D-SUB CONNECTOR                                                     |                                                                                                                                                                                                                | SW REFERENCE NO.: 628M ASSEMBLY |                    |       |
|--------------------------------------------------------------------------------|----------------------------------------------------------------------------------------------------------------------------------------------------------------------------------------------------------------|---------------------------------|--------------------|-------|
|                                                                                |                                                                                                                                                                                                                | DRAWN: C.B                      | DATE: AUG. 01/2018 |       |
|                                                                                |                                                                                                                                                                                                                | CHECKED: DATE:                  |                    |       |
| EDAG INC<br>TORONTO, ONTARIO<br>CANADA<br>YOUR CONNECTION TO QUALITY & SERVICE | THESE DRAWINGS AND SPECIFICATIONS<br>ARE THE PROPERTY OF EDAC INC.,AND<br>SHALL NOT BE REPRODUCED,OR COPIED<br>OR USED AS THE BASIS FOR THE<br>MANUFACTURE OR SALE OF APPARATUS<br>WITHOUT WRITTEN PERMISSION. | SCALE: 1:1                      | SHEET 1 OF         | 1     |
|                                                                                |                                                                                                                                                                                                                | DRAWING NUMBER: 628-M37-321-LN2 |                    | ISSUE |
|                                                                                |                                                                                                                                                                                                                | PART NUMBER: 628-M37-           | -321-LN2           | 1     |