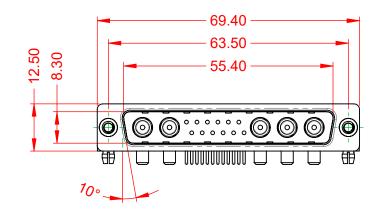

| ISSUE NUMBER |   |
|--------------|---|
| ORIGINAL     | 1 |

NOTES:

MATERIAL: HOUSING: SHELL: CONTACT:

THERMOPLASTIC POLYESTER, UL94V-0 STEEL, TIN PLATED COPPER ALLOY, 30µ" GOLD PLATED

| OPERATING TEMPERATURE:                                       | -55°C ~ 125°C              |
|--------------------------------------------------------------|----------------------------|
| POWER/CO-AX CONTACT RATING:<br>(IF PRESENT)                  | 30A (CURRENT)              |
| SIGNAL CONTACT CURRENT RATING:<br>SIGNAL CONTACT RESISTANCE: | 5A PER CONTAC<br>10mΩ MAX. |
| INSULATOR RESISTANCE:                                        | 5000MΩ min.                |