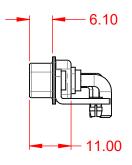

| ISSUE NUMBER |   |
|--------------|---|
| ORIGINAL     | 1 |

NOTES:

MATERIAL: HOUSING: SHELL: CONTACT:

THERMOPLASTIC POLYESTER, UL94V-0 STEEL, TIN PLATED COPPER ALLOY, 30µ" GOLD PLATED

| OPERATING TEMPERATURE:                                       | -55°C ~ 125°C              |
|--------------------------------------------------------------|----------------------------|
| POWER/CO-AX CONTACT RATING:<br>(IF PRESENT)                  | 30A (CURRENT)              |
| SIGNAL CONTACT CURRENT RATING:<br>SIGNAL CONTACT RESISTANCE: | 5A PER CONTAC<br>10mΩ MAX. |
| INSULATOR RESISTANCE:                                        | 5000MΩ min.                |