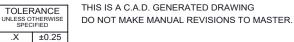

| ISSUE NUMBER |   |
|--------------|---|
| ORIGINAL     | 1 |

NOTES:

MATERIAL: HOUSING: SHELL: CONTACT:

THERMOPLASTIC POLYESTER, UL94V-0 STEEL, TIN PLATED COPPER ALLOY, 30µ" GOLD PLATED

| OPERATING TEMPERATURE:                                       | -55°C ~ 125°C              |
|--------------------------------------------------------------|----------------------------|
| POWER/CO-AX CONTACT RATING:<br>(IF PRESENT)                  | 30A (CURRENT)              |
| SIGNAL CONTACT CURRENT RATING:<br>SIGNAL CONTACT RESISTANCE: | 5A PER CONTAC<br>10mΩ MAX. |
| INSULATOR RESISTANCE:                                        | 5000MΩ min.                |