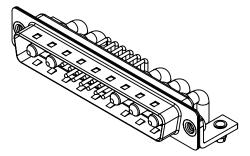

| ISSUE NUMBER |   |
|--------------|---|
| ORIGINAL     | 1 |

NOTES:

MATERIAL: HOUSING: SHELL: CONTACT:

THERMOPLASTIC POLYESTER, UL94V-0 STEEL, TIN PLATED COPPER ALLOY, 30µ" GOLD PLATED

| OPERATING TEMPERATURE:                                       | -55°C ~ 125°C              |
|--------------------------------------------------------------|----------------------------|
| POWER/CO-AX CONTACT RATING:<br>(IF PRESENT)                  | 30A (CURRENT)              |
| SIGNAL CONTACT CURRENT RATING:<br>SIGNAL CONTACT RESISTANCE: | 5A PER CONTAC<br>10mΩ MAX. |
| INSULATOR RESISTANCE:                                        | 5000MΩ min.                |

.XX ±0.13 .XXX ±0.05

DIELECTRIC WITHSTANDING VOLTAGE:

СТ

1000V AC rms

|                    | COMBINATION D-SUB                    |                                                                                                                                            | SW REFERENCE NO.: 629 COMBO ASSEMBLY |                  |       |  |
|--------------------|--------------------------------------|--------------------------------------------------------------------------------------------------------------------------------------------|--------------------------------------|------------------|-------|--|
|                    |                                      |                                                                                                                                            | DRAWN: C.B                           | DATE: JAN. 01/20 | 19    |  |
|                    |                                      |                                                                                                                                            | CHECKED:                             | DATE:            |       |  |
|                    | EDAC INC                             | ARE THE PROPERTY OF EDAC INC.,AND<br>SHALL NOT BE REPRODUCED,OR COPIED<br>OR USED AS THE BASIS FOR THE<br>MANUFACTURE OR SALE OF APPARATUS | SCALE: (IN C.A.D. 1:1)               | SHEET 1 OF       | 2     |  |
|                    | TORONTO, ONTARIO<br>CANADA           |                                                                                                                                            | DRAWING NUMBER: 629-17W              | 5640-3TB         | ISSUE |  |
| YOUR CONNECTION TO | YOUR CONNECTION TO QUALITY & SERVICE |                                                                                                                                            | PART NUMBER: 629-17W                 | 5640-3TB         | 1     |  |