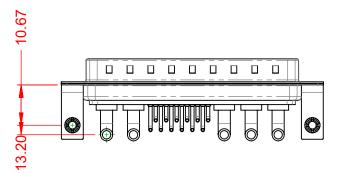

| ISSUE NUMBER |   |
|--------------|---|
| ORIGINAL     | 1 |

NOTES:

MATERIAL: HOUSING: SHELL: CONTACT:

THERMOPLASTIC POLYESTER, UL94V-0 STEEL, TIN PLATED COPPER ALLOY, 30µ" GOLD PLATED

| OPERATING TEMPERATURE:                                       | -55°C ~ 125°C              |
|--------------------------------------------------------------|----------------------------|
| POWER/CO-AX CONTACT RATING:<br>(IF PRESENT)                  | 30A (CURRENT)              |
| SIGNAL CONTACT CURRENT RATING:<br>SIGNAL CONTACT RESISTANCE: | 5A PER CONTAC<br>10mΩ MAX. |
| INSULATOR RESISTANCE:                                        | 5000MΩ min.                |