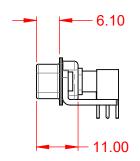

## **COMBINATION D-SUB**

EDAC INC TORONTO, ONTARIO CANADA

THESE DRAWINGS AND SPECIFICATIONS ARE THE PROPERTY OF EDAC INC., AND SHALL NOT BE REPRODUCED,OR COPIED OR USED AS THE BASIS FOR THE MANUFACTURE OR SALE OF APPARATUS WITHOUT WRITTEN PERMISSION.

|   | SW REFERENCE NO.: 629 COMBO ASSEMBLY |                    |  |
|---|--------------------------------------|--------------------|--|
|   | DRAWN: C.B                           | DATE: JAN. 01/2019 |  |
|   | CHECKED:                             | DATE:              |  |
|   | SCALE: (IN C.A.D. 1:1)               | SHEET 1 OF 2       |  |
| ĺ | DRAWING NUMBER: 629-17W5640-5TC      |                    |  |

DRAWING NUMBER: 029-17000000-010 PART NUMBER: 629-17W5640-5TC

TOLERANCE UNLESS OTHERWISE SPECIFIED

.X ±0.25 .XX ±0.13 .XXX ±0.05

THIS IS A C.A.D. GENERATED DRAWING DO NOT MAKE MANUAL REVISIONS TO MASTER.