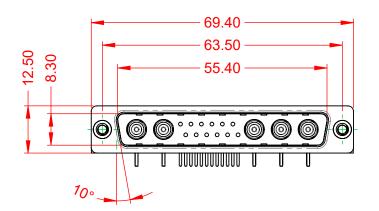

## **COMBINATION D-SUB**

EDAC INC TORONTO, ONTARIO CANADA

THESE DRAWINGS AND SPECIFICATIONS ARE THE PROPERTY OF EDAC INC., AND SHALL NOT BE REPRODUCED,OR COPIED OR USED AS THE BASIS FOR THE MANUFACTURE OR SALE OF APPARATUS WITHOUT WRITTEN PERMISSION.

|   | SW REFERENCE NO.: 629 COMBO ASSEMBLY |                    |  |
|---|--------------------------------------|--------------------|--|
|   | DRAWN: C.B                           | DATE: JAN. 01/2019 |  |
|   | CHECKED:                             | DATE:              |  |
|   | SCALE: (IN C.A.D. 1:1)               | SHEET 1 OF 2       |  |
| ĺ | DRAWING NUMBER: 629-17W5640-5TC      |                    |  |

DRAWING NUMBER: 029-17000000-010 PART NUMBER: 629-17W5640-5TC

TOLERANCE UNLESS OTHERWISE SPECIFIED

.X ±0.25 .XX ±0.13 .XXX ±0.05

THIS IS A C.A.D. GENERATED DRAWING DO NOT MAKE MANUAL REVISIONS TO MASTER.