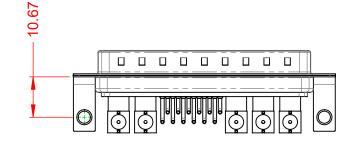

21W4

43W2

47W1

**COMBINATION D-SUB** 

EDAC INC TORONTO, ONTARIO CANADA

THESE DRAWINGS AND SPECIFICATIONS ARE THE PROPERTY OF EDAC INC..AND SHALL NOT BE REPRODUCED,OR COPIED OR USED AS THE BASIS FOR THE MANUFACTURE OR SALE OF APPARATUS WITHOUT WRITTEN PERMISSION.

|   | SW REFERENCE NO.:               | 629 COMBO ASSEMBLY |     |
|---|---------------------------------|--------------------|-----|
|   | DRAWN: C.B                      | DATE: JAN. 01/2019 |     |
|   | CHECKED:                        | DATE:              |     |
|   | SCALE: N.T.S                    | SHEET 2 OF 2       |     |
| ) | DRAWING NUMBER: 629-17W5640-5TC |                    | SUE |

629-17W5640-5TC

PART NUMBER: