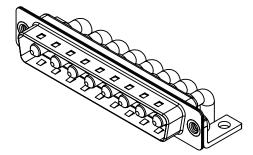

THIS IS A C.A.D. GENERATED DRAWING DO NOT MAKE MANUAL REVISIONS TO MASTER.

| ISSUE NUMBER |   |
|--------------|---|
| ORIGINAL     | 1 |

NOTES:

MATERIAL: HOUSING: SHELL: CONTACT:

THERMOPLASTIC POLYESTER, UL94V-0 STEEL, NICKEL PLATED COPPER ALLOY, GOLD FLASH PLATED