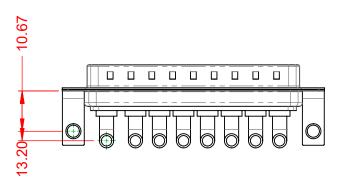

WITHSTANDING VOLTAGE:

1000V AC rms

|                   |                                      | SW REFERENCE NO.: 629 COMBO ASSEMBLY                          |                                 |                               |       |
|-------------------|--------------------------------------|---------------------------------------------------------------|---------------------------------|-------------------------------|-------|
|                   | -                                    |                                                               | DRAWN: C.B                      | DATE: JAN. 01/20 <sup>-</sup> | 19    |
|                   |                                      |                                                               | CHECKED:                        | DATE:                         |       |
|                   | EDAC INC                             | TORONTO, ONTARIO<br>CANADA<br>MANUFACTURE OR SALE OF APPRATUS | SCALE: (IN C.A.D. 1:1)          | SHEET 1 OF                    | 2     |
|                   |                                      |                                                               | DRAWING NUMBER: 629-8W8-240-4NC |                               | ISSUE |
| YOUR CONNECTION T | YOUR CONNECTION TO QUALITY & SERVICE |                                                               | PART NUMBER: 629-8W8-           | 240-4NC                       | 1     |