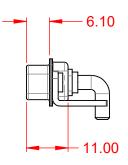

WITHSTANDING VOLTAGE:

1000V AC rms

|                   |                                      | SW REFERENCE NO.: 629 COMBO ASSEMBLY                          |                                 |                               |       |
|-------------------|--------------------------------------|---------------------------------------------------------------|---------------------------------|-------------------------------|-------|
|                   | -                                    |                                                               | DRAWN: C.B                      | DATE: JAN. 01/20 <sup>-</sup> | 19    |
|                   |                                      |                                                               | CHECKED:                        | DATE:                         |       |
|                   | EDAC INC                             | TORONTO, ONTARIO<br>CANADA<br>MANUFACTURE OR SALE OF APPRATUS | SCALE: (IN C.A.D. 1:1)          | SHEET 1 OF                    | 2     |
|                   |                                      |                                                               | DRAWING NUMBER: 629-8W8-240-4NC |                               | ISSUE |
| YOUR CONNECTION T | YOUR CONNECTION TO QUALITY & SERVICE |                                                               | PART NUMBER: 629-8W8-           | 240-4NC                       | 1     |