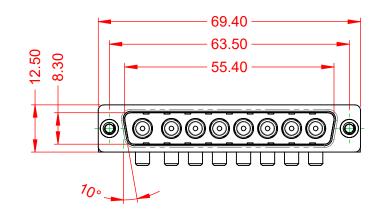

WITHSTANDING VOLTAGE:

1000V AC rms

|                   |                                      | SW REFERENCE NO.: 629 COMBO ASSEMBLY                          |                                 |                               |       |
|-------------------|--------------------------------------|---------------------------------------------------------------|---------------------------------|-------------------------------|-------|
|                   | -                                    |                                                               | DRAWN: C.B                      | DATE: JAN. 01/20 <sup>-</sup> | 19    |
|                   |                                      |                                                               | CHECKED:                        | DATE:                         |       |
|                   | EDAC INC                             | TORONTO, ONTARIO<br>CANADA<br>MANUFACTURE OR SALE OF APPRATUS | SCALE: (IN C.A.D. 1:1)          | SHEET 1 OF                    | 2     |
|                   |                                      |                                                               | DRAWING NUMBER: 629-8W8-240-4NC |                               | ISSUE |
| YOUR CONNECTION T | YOUR CONNECTION TO QUALITY & SERVICE |                                                               | PART NUMBER: 629-8W8-           | 240-4NC                       | 1     |