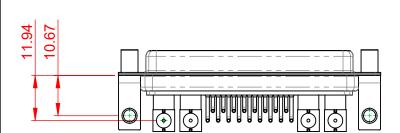

SIGNAL CONTACT RESISTANCE:  $10m\Omega$  MAX.

INSULATOR RESISTANCE: DIELECTRIC WITHSTANDING VOLTAGE:

1000V AC rms

5000MΩ min.

-55°C ~ 125°C

**ISSUE NUMBER** 

(1)

|  |                                                                                |                                                                                                                                                                                                                | SW REFERENCE NO.: 630 COMBO ASSEMBLY |                  |       |
|--|--------------------------------------------------------------------------------|----------------------------------------------------------------------------------------------------------------------------------------------------------------------------------------------------------------|--------------------------------------|------------------|-------|
|  |                                                                                |                                                                                                                                                                                                                | DRAWN: C.B                           | DATE: JAN. 01/20 | 19    |
|  |                                                                                |                                                                                                                                                                                                                | CHECKED:                             | DATE:            |       |
|  | EDAC INC<br>TORONTO, ONTARIO<br>CANADA<br>YOUR CONNECTION TO QUALITY & SERVICE | THESE DRAWINGS AND SPECIFICATIONS<br>ARE THE PROPERTY OF EDAC INC.,AND<br>SHALL NOT BE REPRODUCED,OR COPIED<br>OR USED AS THE BASIS FOR THE<br>MANUFACTURE OR SALE OF APPARATUS<br>WITHOUT WRITTEN PERMISSION. | SCALE: (IN C.A.D. 1:1)               | SHEET 1 OF       | 2     |
|  |                                                                                |                                                                                                                                                                                                                | DRAWING NUMBER: 630-21W4240-7N6      |                  | ISSUE |
|  |                                                                                |                                                                                                                                                                                                                | PART NUMBER: 630-21W4                | 4240-7N6         | 1     |