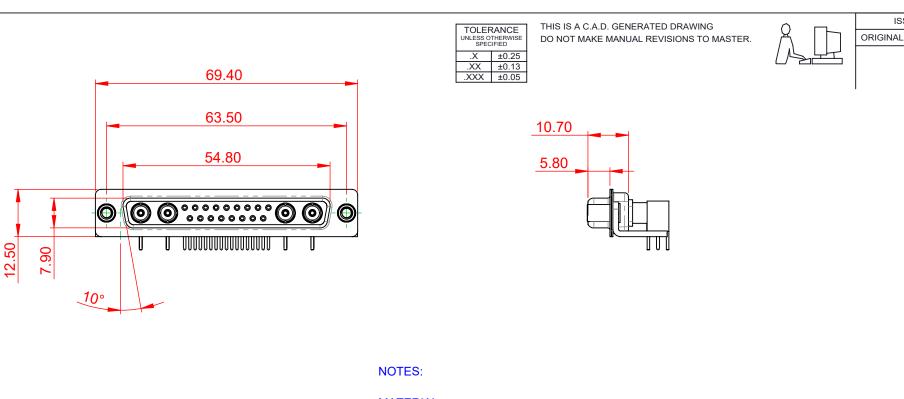

SIGNAL CONTACT RESISTANCE:  $10m\Omega$  MAX.

INSULATOR RESISTANCE: DIELECTRIC WITHSTANDING VOLTAGE:

1000V AC rms

5000MΩ min.

-55°C ~ 125°C

**ISSUE NUMBER** 

(1)

|  |                                                                                |                                                                                                                                                                                                                | SW REFERENCE NO.: 630 COMBO ASSEMBLY |                  |       |
|--|--------------------------------------------------------------------------------|----------------------------------------------------------------------------------------------------------------------------------------------------------------------------------------------------------------|--------------------------------------|------------------|-------|
|  |                                                                                |                                                                                                                                                                                                                | DRAWN: C.B                           | DATE: JAN. 01/20 | 19    |
|  |                                                                                |                                                                                                                                                                                                                | CHECKED:                             | DATE:            |       |
|  | EDAC INC<br>TORONTO, ONTARIO<br>CANADA<br>YOUR CONNECTION TO QUALITY & SERVICE | THESE DRAWINGS AND SPECIFICATIONS<br>ARE THE PROPERTY OF EDAC INC.,AND<br>SHALL NOT BE REPRODUCED,OR COPIED<br>OR USED AS THE BASIS FOR THE<br>MANUFACTURE OR SALE OF APPARATUS<br>WITHOUT WRITTEN PERMISSION. | SCALE: (IN C.A.D. 1:1)               | SHEET 1 OF       | 2     |
|  |                                                                                |                                                                                                                                                                                                                | DRAWING NUMBER: 630-21W4240-7N6      |                  | ISSUE |
|  |                                                                                |                                                                                                                                                                                                                | PART NUMBER: 630-21W4                | 4240-7N6         | 1     |