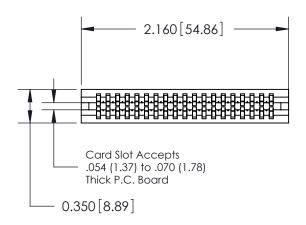

THIS IS A C.A.D. GENERATED DRAWING DO NOT MAKE MANUAL REVISIONS TO MASTER.

ISSUE NUMBER

ORIGINAL

Contact Information
525-P.C. Tail, High Point - Tail LG.=.190(4.83)
.100" (2.54mm) Contact Spacing x .200" (5.08mm) Row Spacing