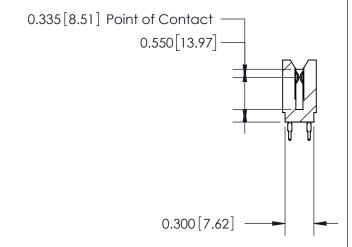

THIS IS A C.A.D. GENERATED DRAWING DO NOT MAKE MANUAL REVISIONS TO MASTER.

ISSUE NUMBER

ORIGINAL

Contact Information
525-P.C. Tail, High Point - Tail LG.=.190(4.83)
.100" (2.54mm) Contact Spacing x .200" (5.08mm) Row Spacing