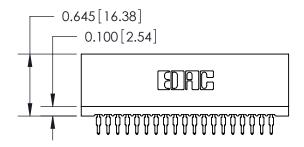

THIS IS A C.A.D. GENERATED DRAWING DO NOT MAKE MANUAL REVISIONS TO MASTER.

ISSUE NUMBER

ORIGINAL

Contact Information
525-P.C. Tail, High Point - Tail LG.=.190(4.83)
.100" (2.54mm) Contact Spacing x .200" (5.08mm) Row Spacing