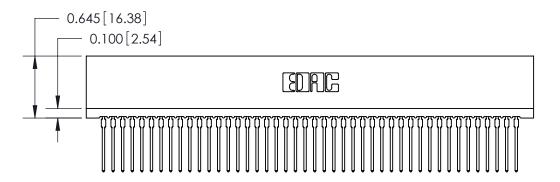

THIS IS A C.A.D. GENERATED DRAWING DO NOT MAKE MANUAL REVISIONS TO MASTER.

ISSUE NUMBER

ORIGINAL

Contact Information
545-Wire Wrap, High Point - Tail LG.=.560(14.22)
.100" (2.54mm) Contact Spacing x .200" (5.08mm) Row Spacing