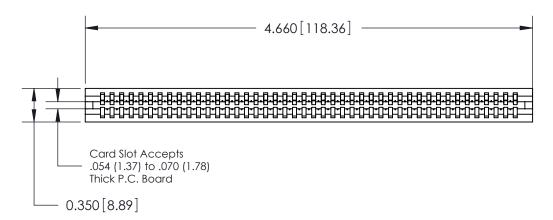

THIS IS A C.A.D. GENERATED DRAWING DO NOT MAKE MANUAL REVISIONS TO MASTER.

ISSUE NUMBER

ORIGINAL

Contact Information
545-Wire Wrap, High Point - Tail LG.=.560(14.22)
.100" (2.54mm) Contact Spacing x .200" (5.08mm) Row Spacing