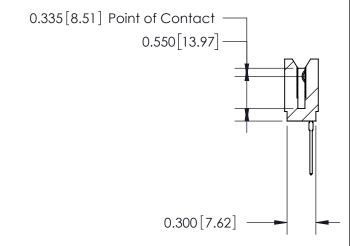

THIS IS A C.A.D. GENERATED DRAWING DO NOT MAKE MANUAL REVISIONS TO MASTER.

ISSUE NUMBER

ORIGINAL

Contact Information
545-Wire Wrap, High Point - Tail LG.=.560(14.22)
.100" (2.54mm) Contact Spacing x .200" (5.08mm) Row Spacing