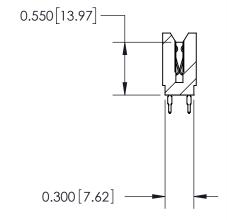

THIS IS A C.A.D. GENERATED DRAWING DO NOT MAKE MANUAL REVISIONS TO MASTER.

ISSUE NUMBER

ORIGINAL

Contact Information
560-Make Before Break (MBB) - Tail LG.=.190(4.83)
.100" (2.54mm) Contact Spacing x .200" (5.08mm) Row Spacing