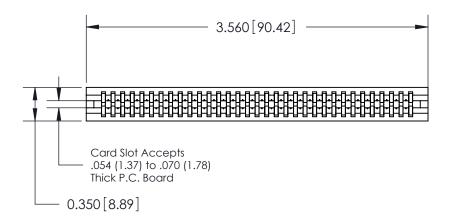

THIS IS A C.A.D. GENERATED DRAWING DO NOT MAKE MANUAL REVISIONS TO MASTER.

ISSUE NUMBER

ORIGINAL

Contact Information
560-Make Before Break (MBB) - Tail LG.=.190(4.83)
.100" (2.54mm) Contact Spacing x .200" (5.08mm) Row Spacing