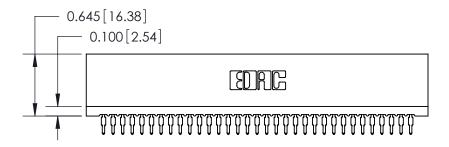

THIS IS A C.A.D. GENERATED DRAWING DO NOT MAKE MANUAL REVISIONS TO MASTER.

ISSUE NUMBER

ORIGINAL

Contact Information
560-Make Before Break (MBB) - Tail LG.=.190(4.83)
.100" (2.54mm) Contact Spacing x .200" (5.08mm) Row Spacing