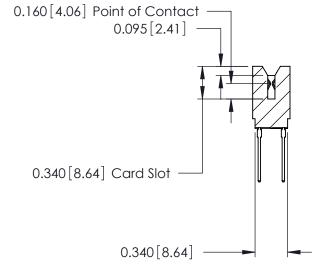

ORIGINAL

Contact Information
545-Wire Wrap, High Point - Tail LG.=.560(14.22)
.125" (3.18mm) Contact Spacing x .250" (6.35mm) Row Spacing

| 746 Series Ultra-Mate Card Edge Connector - Press Fit                 |                                                                                                                                                                                                   |                | ACAD REFERENCE NO. |                 | 746-ENG MASTER |  |
|-----------------------------------------------------------------------|---------------------------------------------------------------------------------------------------------------------------------------------------------------------------------------------------|----------------|--------------------|-----------------|----------------|--|
|                                                                       |                                                                                                                                                                                                   | DRAWN:         | J.LEE              | DATE: AUG 20/09 |                |  |
| Part Number: 746-026-545-606                                          |                                                                                                                                                                                                   | CHECKED: DATE: |                    |                 |                |  |
| EDAC INC TORONTO, ONTARIO CANADA YOUR CONNECTION TO QUALITY & SERVICE | THESE DRAWINGS AND SPECIFICATIONS ARE THE PROPERTY OF EDAC INC., AND SHALL NOT BE REPRODUCED, OR COPIED OR USED AS THE BASIS FOR THE MANUFACTURE OR SALE OF APPARATUS WITHOUT WRITTEN PERMISSION. | SCALE:         |                    | SHEET           | 1 OF           |  |
|                                                                       |                                                                                                                                                                                                   | DRAWING NUMBER |                    |                 | ISSUE          |  |
|                                                                       |                                                                                                                                                                                                   | 746-ENG MASTER |                    | ₹               | 1              |  |
| TOOK CONNECTION TO GOALITT & CERVICE                                  |                                                                                                                                                                                                   |                |                    |                 |                |  |