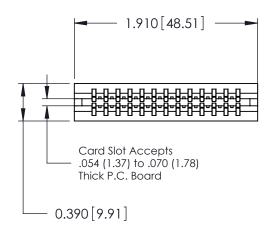

ORIGINAL

Contact Information
545-Wire Wrap, High Point - Tail LG.=.560(14.22)
.125" (3.18mm) Contact Spacing x .250" (6.35mm) Row Spacing

| 746 Series Ultra-Mate Card Edge Connector - Press Fit                 |                                                                                                                                                                                                   |                | ACAD REFERENCE NO. |                 | 746-ENG MASTER |  |
|-----------------------------------------------------------------------|---------------------------------------------------------------------------------------------------------------------------------------------------------------------------------------------------|----------------|--------------------|-----------------|----------------|--|
|                                                                       |                                                                                                                                                                                                   | DRAWN:         | J.LEE              | DATE: AUG 20/09 |                |  |
| Part Number: 746-026-545-606                                          |                                                                                                                                                                                                   | CHECKED: DATE: |                    |                 |                |  |
| EDAC INC TORONTO, ONTARIO CANADA YOUR CONNECTION TO QUALITY & SERVICE | THESE DRAWINGS AND SPECIFICATIONS ARE THE PROPERTY OF EDAC INC., AND SHALL NOT BE REPRODUCED, OR COPIED OR USED AS THE BASIS FOR THE MANUFACTURE OR SALE OF APPARATUS WITHOUT WRITTEN PERMISSION. | SCALE:         |                    | SHEET           | 1 OF           |  |
|                                                                       |                                                                                                                                                                                                   | DRAWING NUMBER |                    |                 | ISSUE          |  |
|                                                                       |                                                                                                                                                                                                   | 746-ENG MASTER |                    | ₹               | 1              |  |
| TOOK CONNECTION TO GOALITT & CERVICE                                  |                                                                                                                                                                                                   |                |                    |                 |                |  |