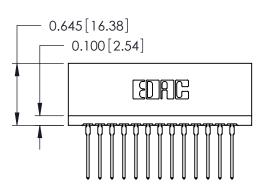

ORIGINAL

Contact Information
545-Wire Wrap, High Point - Tail LG.=.560(14.22)
.125" (3.18mm) Contact Spacing x .250" (6.35mm) Row Spacing

| 746 Series Ultra-Mate Card Edge Connector - Press Fit                 |                                                                                                                                                                                                   |                | ACAD REFERENCE NO. |                 | 746-ENG MASTER |  |
|-----------------------------------------------------------------------|---------------------------------------------------------------------------------------------------------------------------------------------------------------------------------------------------|----------------|--------------------|-----------------|----------------|--|
|                                                                       |                                                                                                                                                                                                   | DRAWN:         | J.LEE              | DATE: AUG 20/09 |                |  |
| Part Number: 746-026-545-606                                          |                                                                                                                                                                                                   | CHECKED: DATE: |                    |                 |                |  |
| EDAC INC TORONTO, ONTARIO CANADA YOUR CONNECTION TO QUALITY & SERVICE | THESE DRAWINGS AND SPECIFICATIONS ARE THE PROPERTY OF EDAC INC., AND SHALL NOT BE REPRODUCED, OR COPIED OR USED AS THE BASIS FOR THE MANUFACTURE OR SALE OF APPARATUS WITHOUT WRITTEN PERMISSION. | SCALE:         |                    | SHEET           | 1 OF           |  |
|                                                                       |                                                                                                                                                                                                   | DRAWING NUMBER |                    |                 | ISSUE          |  |
|                                                                       |                                                                                                                                                                                                   | 746-ENG MASTER |                    | ₹               | 1              |  |
| TOOK CONNECTION TO GOALITT & CERVICE                                  |                                                                                                                                                                                                   |                |                    |                 |                |  |