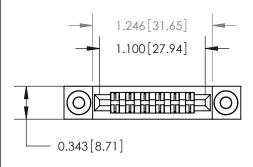

## **Mounting Option**

.116 (2.95) I.D. Floating Eyelets

## **Contact Detail**

Extender Board Bend (Code 522 Contacts)

.156 [3.96] Contact Spacing x .200 [5.08] Row Spacing





**See Accompanying Page for:** 

**Contact Bend Details** 



**SECTION A-A** 

.095 [2.41] Point of Contact (Measured from bottom of Card Slot) Card Slot Accepts .054 [1.37] to .070 [1.78] Thick P.C. Board

| 807/857 Series High Temp Card Edge Connector |
|----------------------------------------------|
| Part Number: 807-012-460-203                 |

YOUR CONNECTION TO QUALITY & SERVICE

|   | DRAWN: <b>J.LEE</b> | DATE: AUG. 11/09 |        |
|---|---------------------|------------------|--------|
|   | CHECKED:            | DATE:            |        |
|   | SCALE: NTS          | SHEET            | 1 OF 2 |
| D | DRAWING NUMBER      |                  | ISSUE  |
|   | 807 Assembly        |                  | 1      |

807 ENG MASTER

ACAD REFERENCE NO.