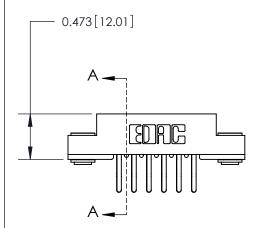

## **Contact Detail**

Extender Board Bend (Code 522 Contacts)

.156 [3.96] Contact Spacing x .200 [5.08] Row Spacing

**See Accompanying Page for:** 

**Contact Bend Details** 

**SECTION A-A** 

.095 [2.41] Point of Contact (Measured from bottom of Card Slot) Card Slot Accepts .054 [1.37] to .070 [1.78] Thick P.C. Board