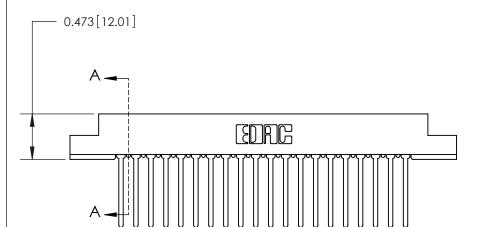

## **Contact Detail**

Wire Wrap .046x.013(1.17x0.33) - Tail LG=.708(17.98) .156 [3.96] Contact Spacing x .200 [5.08] Row Spacing

3.430[87.12] — 3.284[83.41] —

0.343[8.71]

**SECTION A-A** 

.095 [2.41] Point of Contact (Measured from bottom of Card Slot)

> Card Slot Accepts .054 [1.37] to .070 [1.78] Thick P.C. Board

See Accompanying Page for:

**Contact Bend Details** 

807/857 Series High Temp Card Edge Connector Part Number: 807-020-445-107

YOUR CONNECTION TO QUALITY & SERVICE