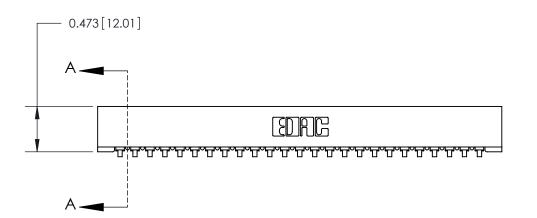

**Mounting Option** No Mounting Lugs **Contact Detail** 

90 Degree Bend (Code 521 Contacts) .156 [3.96] Contact Spacing x .200 [5.08] Row Spacing

.175 [4.45] Point of Contact (Measured from bottom of Card Slot) Card Slot Accepts .054 [1.37] to .070 [1.78] Thick P.C. Board **SECTION A-A** 