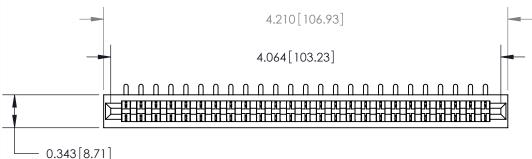

**Mounting Option** No Mounting Lugs **Contact Detail** 

90 Degree Bend (Code 521 Contacts) .156 [3.96] Contact Spacing x .200 [5.08] Row Spacing

.175 [4.45] Point of Contact (Measured from bottom of Card Slot) Card Slot Accepts .054 [1.37] to .070 [1.78] Thick P.C. Board **SECTION A-A** 