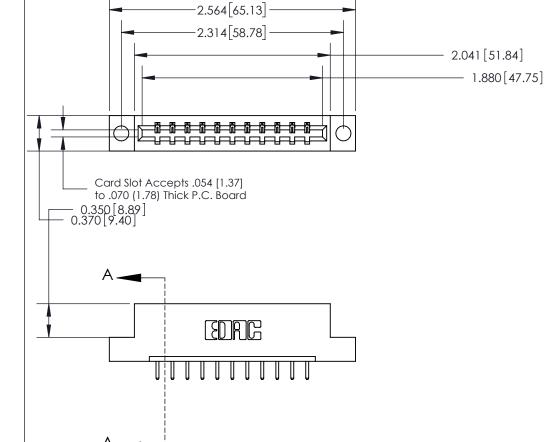

## See Accompanying Page for:

- **Bend Detail**
- **Mounting Options**

833 Series High Temp Card Edge Connector Part Number: 833-011-520-104

**EDAC INC** TORONTO, ONTARIO CANADA

THESE DRAWINGS AND SPECIFICATIONS ARE THE PROPERTY OF EDAC INC.,AND SHALL NOT BE REPRODUCED, OR COPIED OR USED AS THE BASIS FOR THE MANUFACTURE OR SALE OF APPARATUS WITHOUT WRITTEN PERMISSION.

| ACAD REFERENCE NO. | 833 ENG MASTER   |  |  |
|--------------------|------------------|--|--|
| DRAWN: J.LEE       | DATE: OCT. 14/09 |  |  |
| CHECKED:           | DATE:            |  |  |
| SCALE: NTS         | SHEET 1 OF 3     |  |  |
| DRAWING NUMBER     | ISSUE            |  |  |
| 833 Assembly       | 1                |  |  |