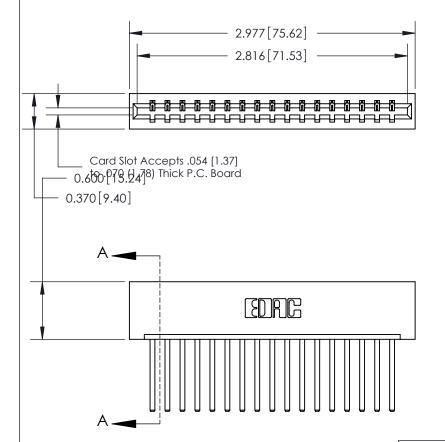

## **Contact Detail**

544-Wire Wrap .050x.025(1.27x0.64) - Tail LG=.750(19.05)

.156 [3.96] Contact Spacing x .200 [5.08] Row Spacing

ISSUE NUMBER

ORIGINAL

SECTION A-A 0.388 [9.86] Card Slot .160 [4.06] Point of Contact-

## **See Accompanying Page for:**

- **Bend Detail**
- **Mounting Options**

833 Series High Temp Card Edge Connector Part Number: 833-017-544-101

**EDAC INC** TORONTO, ONTARIO CANADA

THESE DRAWINGS AND SPECIFICATIONS ARE THE PROPERTY OF EDAC INC.,AND SHALL NOT BE REPRODUCED, OR COPIED OR USED AS THE BASIS FOR THE MANUFACTURE OR SALE OF APPARATUS WITHOUT WRITTEN PERMISSION.