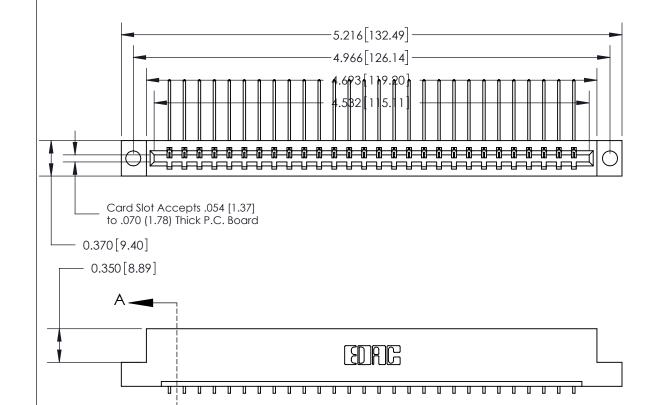

## **See Accompanying Page for:**

- **Bend Detail**
- **Mounting Options**

833 Series High Temp Card Edge Connector Part Number: 833-028-559-104

**EDAC INC** TORONTO, ONTARIO CANADA

THESE DRAWINGS AND SPECIFICATIONS ARE THE PROPERTY OF EDAC INC.,AND SHALL NOT BE REPRODUCED, OR COPIED OR USED AS THE BASIS FOR THE MANUFACTURE OR SALE OF APPARATUS WITHOUT WRITTEN PERMISSION.

| ACAD REFERENCE NO. | 833 ENG MASTER   |  |  |
|--------------------|------------------|--|--|
| DRAWN: J.LEE       | DATE: OCT. 14/09 |  |  |
| CHECKED:           | DATE:            |  |  |
| SCALE: NTS         | SHEET 1 OF 3     |  |  |
| DRAWING NUMBER     | ISSUE            |  |  |
| 833 Assembly       | 1                |  |  |