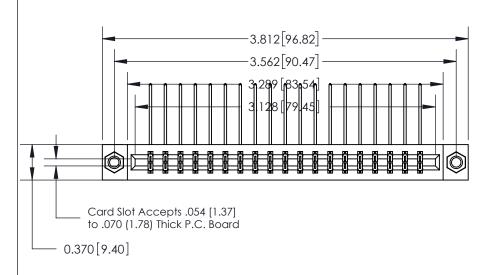

## 833 Series High Temp Card Edge Connector Part Number: 833-038-558-807

YOUR CONNECTION TO QUALITY & SERVICE

**EDAC INC** TORONTO, ONTARIO CANADA

THESE DRAWINGS AND SPECIFICATIONS ARE THE PROPERTY OF EDAC INC.,AND SHALL NOT BE REPRODUCED, OR COPIED OR USED AS THE BASIS FOR THE MANUFACTURE OR SALE OF APPARATUS WITHOUT WRITTEN PERMISSION.

.160 [4.06] Point of Contact-

| ACAD REFERENCE NO. | 833 ENG MASTER   |  |  |
|--------------------|------------------|--|--|
| DRAWN: J.LEE       | DATE: OCT. 14/09 |  |  |
| CHECKED:           | DATE:            |  |  |
| SCALE: NTS         | SHEET 1 OF 3     |  |  |
| DRAWING NUMBER     | ISSUE            |  |  |
| 833 Assembly       | 1                |  |  |