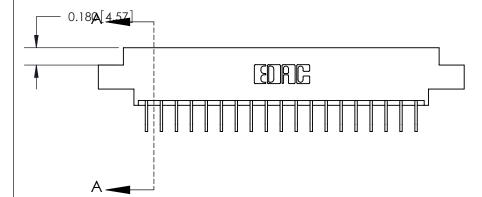

## **Contact Detail**

558-90 Degree Bend (Code 541 Contacts) .156 [3.96] Contact Spacing x .200 [5.08] Row Spacing

THIS IS A C.A.D. GENERATED DRAWING DO NOT MAKE MANUAL REVISIONS TO MASTER.

ISSUE NUMBER

ORIGINAL

SECTION A-A

0.388 [9.86] Card Slot

.160 [4.06] Point of Contact-

| ACAD REFERENCE NO. | 833 ENG MASTER   |  |  |
|--------------------|------------------|--|--|
| DRAWN: J.LEE       | DATE: OCT. 14/09 |  |  |
| CHECKED:           | DATE:            |  |  |
| SCALE: NTS         | SHEET 1 OF 3     |  |  |
| DRAWING NUMBER     | ISSUE            |  |  |
| 833 Assembly       | 1                |  |  |