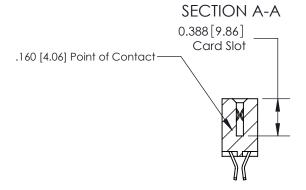

## **Contact Detail**

555-Extender Board Bend (Code 500 Contacts)

.156 [3.96] Contact Spacing x .200 [5.08] Row Spacing

THIS IS A C.A.D. GENERATED DRAWING DO NOT MAKE MANUAL REVISIONS TO MASTER.

ISSUE NUMBER