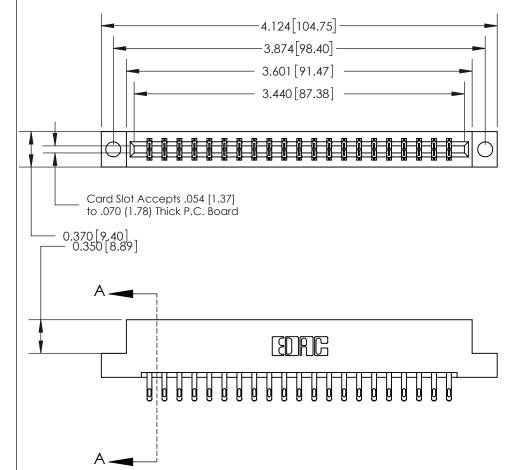

ORIGINAL

833 Series High Temp Card Edge Connector Part Number: 833-042-555-204

**EDAC INC** TORONTO, ONTARIO CANADA

THESE DRAWINGS AND SPECIFICATIONS ARE THE PROPERTY OF EDAC INC.,AND SHALL NOT BE REPRODUCED, OR COPIED OR USED AS THE BASIS FOR THE MANUFACTURE OR SALE OF APPARATUS WITHOUT WRITTEN PERMISSION.

| DRAWN: J.LEE   | DATE: OCT. 14/09 |               |  |
|----------------|------------------|---------------|--|
| CHECKED:       | DATE:            |               |  |
| SCALE: NTS     | SHEET            | 1 <b>OF</b> 3 |  |
| DRAWING NUMBER |                  | ISSUE         |  |
| 833 Assembly   |                  | 1             |  |