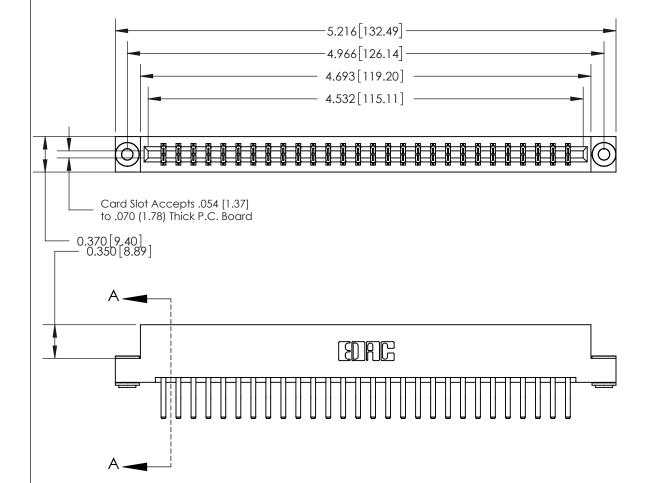

ORIGINAL

SECTION A-A 0.388 [9.86] Card Slot .160 [4.06] Point of Contact-

## **See Accompanying Page for:**

- **Bend Detail**
- **Mounting Options**

833 Series High Temp Card Edge Connector Part Number: 833-056-560-203

YOUR CONNECTION TO QUALITY & SERVICE

**EDAC INC** TORONTO, ONTARIO CANADA

THESE DRAWINGS AND SPECIFICATIONS ARE THE PROPERTY OF EDAC INC.,AND SHALL NOT BE REPRODUCED, OR COPIED OR USED AS THE BASIS FOR THE MANUFACTURE OR SALE OF APPARATUS WITHOUT WRITTEN PERMISSION.

| ACAD REFERENCE NO. | 833 ENG MASTER   |  |  |
|--------------------|------------------|--|--|
| DRAWN: J.LEE       | DATE: OCT. 14/09 |  |  |
| CHECKED:           | DATE:            |  |  |
| SCALE: NTS         | SHEET 1 OF 3     |  |  |
| DRAWING NUMBER     | ISSUE            |  |  |
| 833 Assembly       | 1                |  |  |