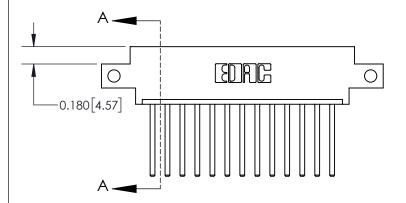

**Mounting Option** 

12-.128 (3.25) Dia. Side Mounting Holes

## **Contact Detail**

544-Wire Wrap .050x.025(1.27x0.64) - Tail LG=.750(19.05)

.156 [3.96] Contact Spacing x .200 [5.08] Row Spacing

DO NOT MAKE MANUAL REVISIONS TO MASTER.

THIS IS A C.A.D. GENERATED DRAWING