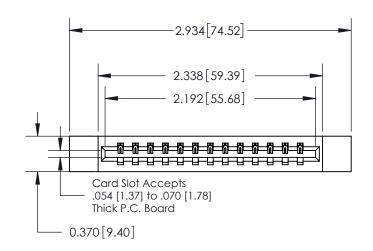

ISSUE NUMBER ORIGINAL

0.600 [15.24] 0.330[8.38] Card Slot .160 [4.06] Point of Contact SECTION A-A

837/887 Series High Temp Card Edge Connector Part Number: 837-013-544-612

YOUR CONNECTION TO QUALITY & SERVICE