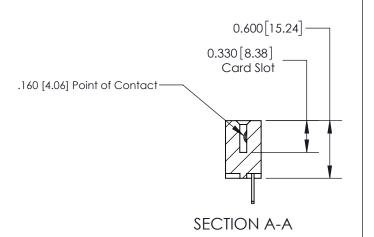

## **Contact Detail**

500-Wire Hole .050x.025(1.27x0.64) - Tail LG=.260(6.60)

.156 [3.96] Contact Spacing x .200 [5.08] Row Spacing

THIS IS A C.A.D. GENERATED DRAWING DO NOT MAKE MANUAL REVISIONS TO MASTER.