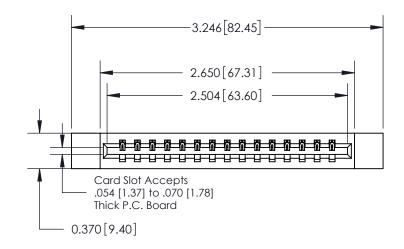

ISSUE NUMBER

ORIGINAL

**See Accompanying Page for:** 

**Contact Bend Details** 

837/887 Series High Temp Card Edge Connector Part Number: 837-015-500-112

YOUR CONNECTION TO QUALITY & SERVICE

**EDAC INC** TORONTO, ONTARIO CANADA