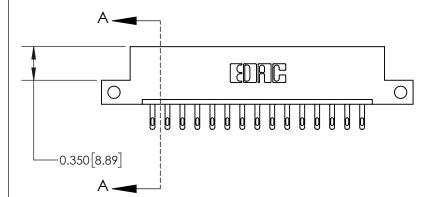

**Mounting Option** 

12-.128 (3.25) Dia. Side Mounting Holes

## **Contact Detail**

500-Wire Hole .050x.025(1.27x0.64) - Tail LG=.260(6.60)

.156 [3.96] Contact Spacing x .200 [5.08] Row Spacing





THIS IS A C.A.D. GENERATED DRAWING DO NOT MAKE MANUAL REVISIONS TO MASTER.



ISSUE NUMBER

ORIGINAL



**See Accompanying Page for:** 

**Contact Bend Details** 

837/887 Series High Temp Card Edge Connector Part Number: 837-015-500-112

YOUR CONNECTION TO QUALITY & SERVICE

**EDAC INC** TORONTO, ONTARIO CANADA

THESE DRAWINGS AND SPECIFICATIONS ARE THE PROPERTY OF EDAC INC.,AND SHALL NOT BE REPRODUCED, OR COPIED OR USED AS THE BASIS FOR THE MANUFACTURE OR SALE OF APPARATUS WITHOUT WRITTEN PERMISSION.

| ACAD REFERENCE NO. | 837 ENG MASTER   |  |  |
|--------------------|------------------|--|--|
| DRAWN: J.LEE       | DATE: OCT. 06/09 |  |  |
| CHECKED:           | DATE:            |  |  |
| SCALE: NTS         | SHEET 1 OF 2     |  |  |
| DRAWING NUMBER     | ISSUE            |  |  |
|