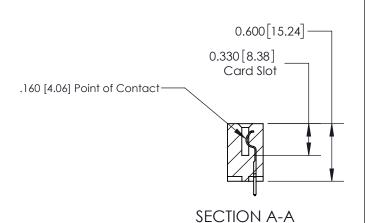

## **Contact Detail**

521-P.C. Tail .025 Sq.(0.64 Sq.) - Tail LG=.150(3.81) .156 [3.96] Contact Spacing x .200 [5.08] Row Spacing

-3.402[86.41] -3.092 78.54 2.806 [71.27] 2.660 [67.56] Card Slot Accepts .054 [1.37] to .070 [1.78] Thick P.C. Board 0.370 [9.40]