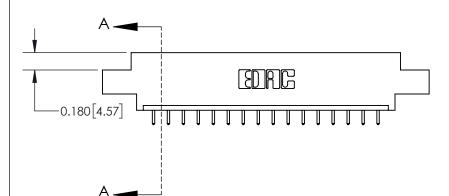

**Mounting Option** 

08-#4-40 Unified Threaded Inserts

## **Contact Detail**

521-P.C. Tail .025 Sq.(0.64 Sq.) - Tail LG=.150(3.81) .156 [3.96] Contact Spacing x .200 [5.08] Row Spacing

-3.402[86.41] -3.092 78.54 2.806 [71.27] 2.660 [67.56] Card Slot Accepts .054 [1.37] to .070 [1.78] Thick P.C. Board 0.370 [9.40]