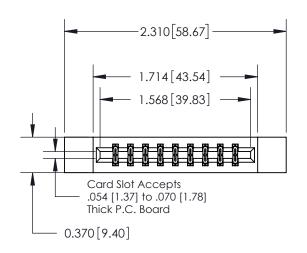

## **Contact Detail**

544-Wire Wrap .050x.025(1.27x0.64) - Tail LG=.750(19.05) .156 [3.96] Contact Spacing x .200 [5.08] Row Spacing

**See Accompanying Page for:** 

**Contact Bend Details** 

THIS IS A C.A.D. GENERATED DRAWING DO NOT MAKE MANUAL REVISIONS TO MASTER.

ISSUE NUMBER ORIGINAL

| 837/887 Series High Temp Card Edge Connector |
|----------------------------------------------|
| Part Number: 837-018-544-812                 |

YOUR CONNECTION TO QUALITY & SERVICE