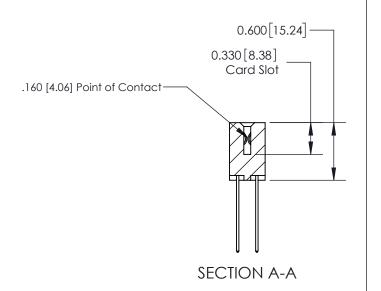

## **Contact Detail**

544-Wire Wrap .050x.025(1.27x0.64) - Tail LG=.750(19.05) .156 [3.96] Contact Spacing x .200 [5.08] Row Spacing

**See Accompanying Page for:** 

**Contact Bend Details** 

THIS IS A C.A.D. GENERATED DRAWING DO NOT MAKE MANUAL REVISIONS TO MASTER.

ISSUE NUMBER

ORIGINAL

1

| 837/887 Series High Temp Co                                           | ACAD REFERENCE NO.                                                                                                                                                                              | 837 ENG MASTER                |       |               |
|-----------------------------------------------------------------------|-------------------------------------------------------------------------------------------------------------------------------------------------------------------------------------------------|-------------------------------|-------|---------------|
| Contact Bend Detail                                                   |                                                                                                                                                                                                 | DRAWN: J.LEE DATE: OCT. 06/09 |       | T. 06/09      |
|                                                                       |                                                                                                                                                                                                 | CHECKED:                      | DATE: |               |
| EDAC INC TORONTO, ONTARIO CANADA YOUR CONNECTION TO QUALITY & SERVICE | THESE DRAWINGS AND SPECIFICATIONS ARE THE PROPERTY OF EDAC INC.,AND SHALL NOT BE REPRODUCED,OR COPIED OR USED AS THE BASIS FOR THE MANUFACTURE OR SALE OF APPARATUS WITHOUT WRITTEN PERMISSION. | SCALE: NTS                    | SHEET | 2 <b>OF</b> 2 |
|                                                                       |                                                                                                                                                                                                 | DRAWING NUMBER                | •     | ISSUE         |
|                                                                       |                                                                                                                                                                                                 | 837 Assembly                  |       | 1             |