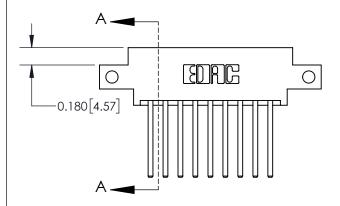

## **Mounting Option**

12-.128 (3.25) Dia. Side Mounting Holes

ISSUE NUMBER ORIGINAL

| 837/887 Series High Temp Card Edge Connector |
|----------------------------------------------|
| Part Number: 837-018-544-812                 |

YOUR CONNECTION TO QUALITY & SERVICE