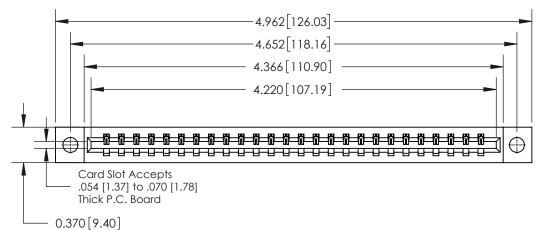

**Mounting Option** 04-.156 (3.96) Dia. Mounting Holes **Contact Detail** 544-Wire Wrap .050x.025(1.27x0.64) - Tail LG=.750(19.05) .156 [3.96] Contact Spacing x .200 [5.08] Row Spacing

THIS IS A C.A.D. GENERATED DRAWING DO NOT MAKE MANUAL REVISIONS TO MASTER.

ISSUE NUMBER ORIGINAL

0.600 [15.24] 0.330[8.38] Card Slot .160 [4.06] Point of Contact **SECTION A-A** 

**See Accompanying Page for:** 

**Contact Bend Details** 

837/887 Series High Temp Card Edge Connector Part Number: 837-026-544-604