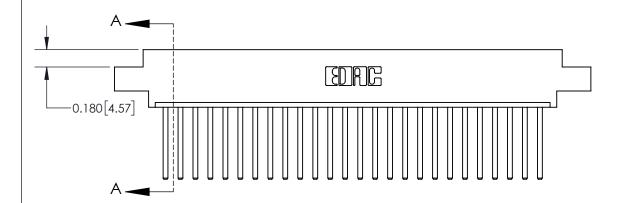

ISSUE NUMBER

ORIGINAL

1

| 837/887 Series High Temp Card Edge Connector<br>Contact Bend Detail |                                                                                                  | ACAD REFERENCE NO. | 837 ENG MASTER   |       |
|---------------------------------------------------------------------|--------------------------------------------------------------------------------------------------|--------------------|------------------|-------|
|                                                                     |                                                                                                  | DRAWN: J.LEE       | DATE: OCT. 06/09 |       |
|                                                                     |                                                                                                  | CHECKED:           | DATE:            |       |
| EDAC INC THESE DRAWINGS AND SPECIFICATIONS                          | SCALE: NTS                                                                                       | SHEET              | 2 <b>OF</b> 2    |       |
| TORONTO, ONTARIO CANADA                                             | ARE THE PROPERTY OF EDAC INC.,AND SHALL NOT BE REPRODUCED,OR COPIED OR USED AS THE BASIS FOR THE | DRAWING NUMBER     | •                | ISSUE |
| YOUR CONNECTION TO QUALITY & SERVICE                                | MANUFACTURE OR SALE OF APPARATUS WITHOUT WRITTEN PERMISSION.                                     | 837 Assembly       |                  | 1     |