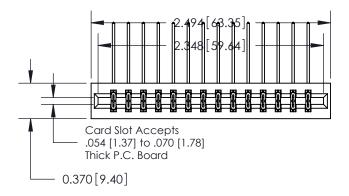

## **Contact Detail**

559-90 Degree Bend (Code 541 Contacts)

.156 [3.96] Contact Spacing x .200 [5.08] Row Spacing

THIS IS A C.A.D. GENERATED DRAWING DO NOT MAKE MANUAL REVISIONS TO MASTER.

ISSUE NUMBER

ORIGINAL

837/887 Series High Temp Card Edge Connector Part Number: 837-028-559-201

YOUR CONNECTION TO QUALITY & SERVICE

**EDAC INC** TORONTO, ONTARIO CANADA

THESE DRAWINGS AND SPECIFICATIONS ARE THE PROPERTY OF EDAC INC.,AND SHALL NOT BE REPRODUCED, OR COPIED OR USED AS THE BASIS FOR THE MANUFACTURE OR SALE OF APPARATUS WITHOUT WRITTEN PERMISSION.