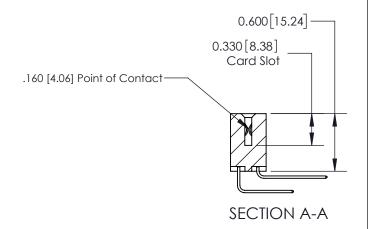

## **Contact Detail**

559-90 Degree Bend (Code 541 Contacts)

.156 [3.96] Contact Spacing x .200 [5.08] Row Spacing

THIS IS A C.A.D. GENERATED DRAWING DO NOT MAKE MANUAL REVISIONS TO MASTER.

ISSUE NUMBER

ORIGINAL

**See Accompanying Page for:** 

**Contact Bend Details** 

ISSUE NUMBER

ORIGINAL

1

| 837/887 Series High Temp Card Edge Connector<br>Contact Bend Detail |                                                                    | ACAD REFERENCE NO. | 837 ENG MASTER   |       |
|---------------------------------------------------------------------|--------------------------------------------------------------------|--------------------|------------------|-------|
|                                                                     |                                                                    | DRAWN: J.LEE       | DATE: OCT. 06/09 |       |
|                                                                     |                                                                    | CHECKED:           | DATE:            |       |
| EDAC INC THESE DRAWINGS AND SPECIFICATIONS                          | SCALE: NTS                                                         | SHEET              | 2 <b>OF</b> 2    |       |
| TORONTO, ONTARIO                                                    | NADA OR USED AS THE BASIS FOR THE MANUFACTURE OR SALE OF APPARATUS | DRAWING NUMBER     | •                | ISSUE |
| YOUR CONNECTION TO QUALITY & SERVICE                                |                                                                    | 837 Assembly       |                  | 1     |