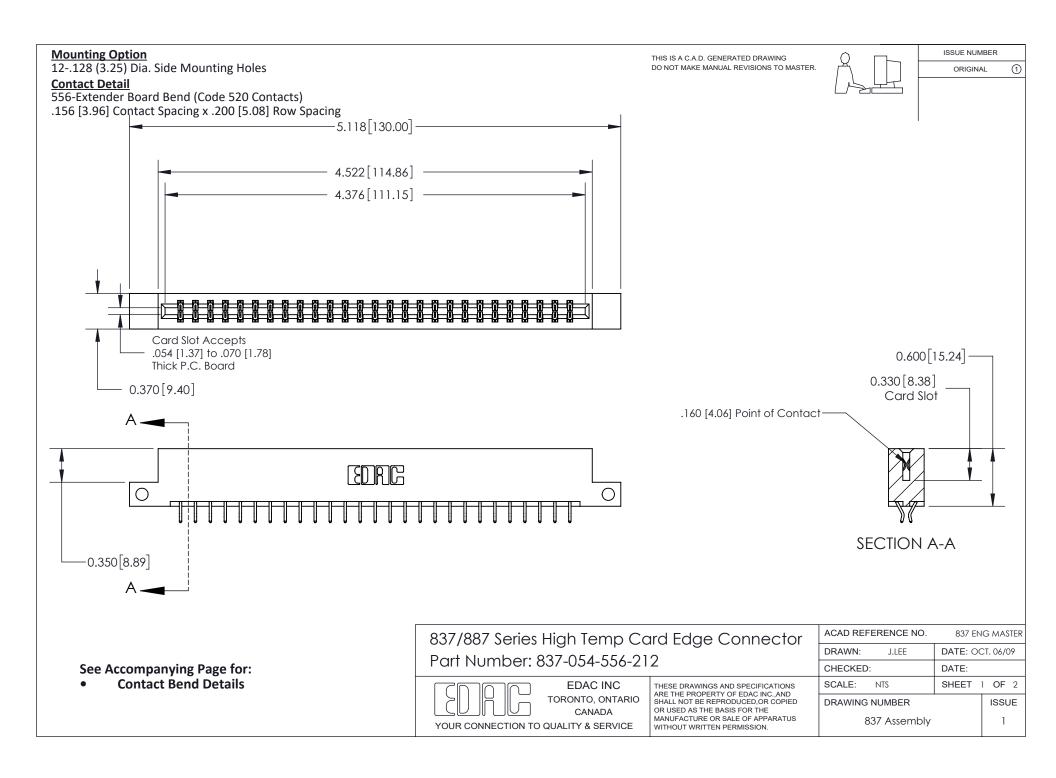

ISSUE NUMBER

ORIGINAL

1



| 837/887 Series High Temp Card Edge Connector<br>Contact Bend Detail |                                                                                                                                                                                                   | ACAD REFERENCE NO. 837 EN |                  | 3 MASTER      |
|---------------------------------------------------------------------|---------------------------------------------------------------------------------------------------------------------------------------------------------------------------------------------------|---------------------------|------------------|---------------|
|                                                                     |