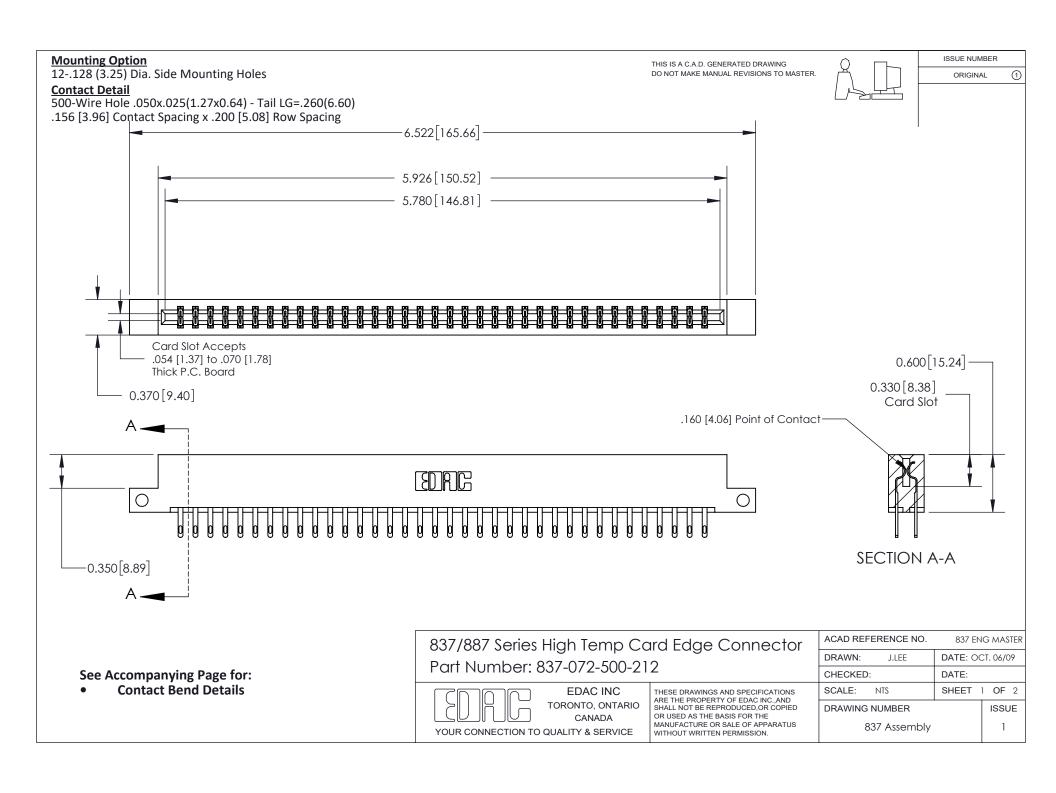

ISSUE NUMBER

ORIGINAL

1

| 837/887 Series High Temp Card Edge Connector<br>Contact Bend Detail |                                                                                                                                                                                                   | ACAD REFERENCE NO. 837 EN |                  | 3 MASTER      |
|---------------------------------------------------------------------|---------------------------------------------------------------------------------------------------------------------------------------------------------------------------------------------------|---------------------------|------------------|---------------|
|                                                                     |                                                                                                                                                                                                   | DRAWN: J.LEE              | DATE: OCT. 06/09 |               |
|                                                                     |                                                                                                                                                                                                   | CHECKED:                  | DATE:            |               |
| TORONTO, ONTARIO                                                    | THESE DRAWINGS AND SPECIFICATIONS ARE THE PROPERTY OF EDAC INC., AND SHALL NOT BE REPRODUCED, OR COPIED OR USED AS THE BASIS FOR THE MANUFACTURE OR SALE OF APPARATUS WITHOUT WRITTEN PERMISSION. | SCALE: NTS                | SHEET            | 2 <b>OF</b> 2 |
|                                                                     |                                                                                                                                                                                                   | DRAWING NUMBER            | •                | ISSUE         |
| YOUR CONNECTION TO QUALITY & SERVICE                                |                                                                                                                                                                                                   | 837 Assembly              |                  | 1             |