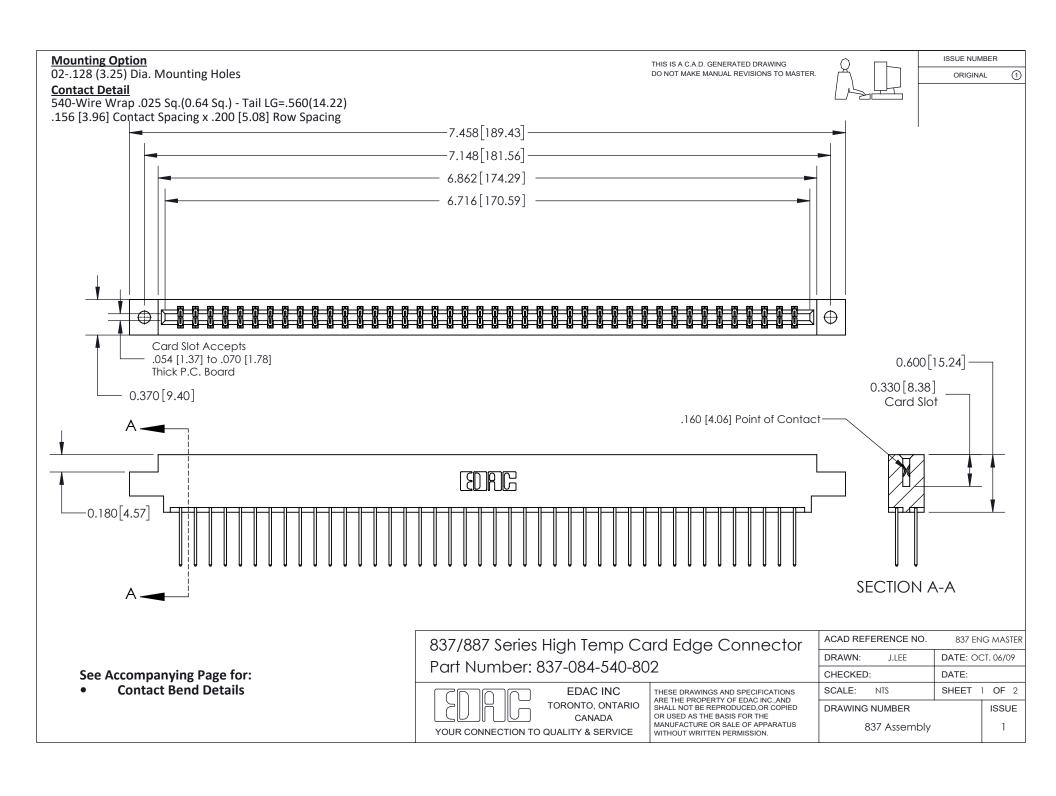

ISSUE NUMBER

ORIGINAL

1



| 837/887 Series High Temp Card Edge Connector<br>Contact Bend Detail |                                                                                                                                                                                                   | ACAD REFERENCE NO. 837 EN |                  | 3 MASTER      |
|---------------------------------------------------------------------|---------------------------------------------------------------------------------------------------------------------------------------------------------------------------------------------------|---------------------------|------------------|---------------|
|                                                                     |