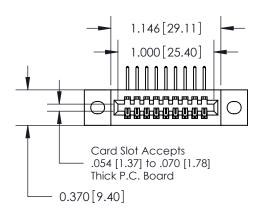

## **Mounting Option**

02-.128 (3.25) Wide Mounting Slots

## **Contact Detail**

558-90 Degree Bend (Code 541 Contacts)

.100 [2.54] Contact Spacing x .200 [5.08] Row Spacing

## **See Accompanying Pages for:**

- **Contact Bend Details**
- **Mounting Options**

.240 [6.10] Point of Contact-

842/892 Series High Temp Card Edge Connector Part Number: 842-009-558-102

|   | DRAWN: J.LEE   | DATE: OCT. 06/09 |  |  |  |
|---|----------------|------------------|--|--|--|
|   | CHECKED:       | DATE:            |  |  |  |
|   | SCALE: NTS     | SHEET 1 OF 3     |  |  |  |
| 0 | DRAWING NUMBER | ISSUE            |  |  |  |