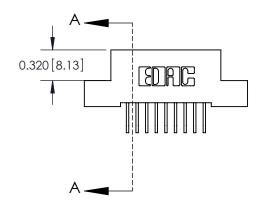

842 Assembly

842 ENG MASTER

SECTION A-A

THIS IS A C.A.D. GENERATED DRAWING DO NOT MAKE MANUAL REVISIONS TO MASTER

ORIGINAL (1)

| 842/892 Series High Temp C           | ACAD REFERENCE NO. 842 ENG MASTER |         |             |          |          |
|--------------------------------------|-----------------------------------|---------|-------------|----------|----------|
| Contact Bend Detail                  |                                   |         | J.LEE       | DATE: OC | T. 06/09 |
|                                      |                                   |         | CHECKED:    |          | DATE:    |
|                                      | OR USED AS THE BASIS FOR THE      | SCALE:  | NTS         | SHEET :  | 2 OF 3   |
| TORONTO, ONTARIO                     |                                   | DRAWING | NUMBER      |          | ISSUE    |
| YOUR CONNECTION TO QUALITY & SERVICE |                                   | 8       | 42 Assembly |          | 1        |