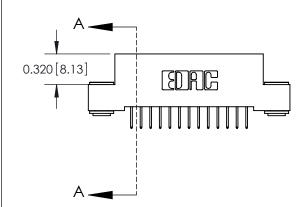

J.LEE DATE: OCT. 06/09 SHEET 1 OF 3 NTS

**SECTION A-A** 

842 Assembly

842 ENG MASTER

THIS IS A C.A.D. GENERATED DRAWING DO NOT MAKE MANUAL REVISIONS TO MASTER

ORIGINAL (1)

| 842/892 Series High Temp Card Edge Connector<br>Contact Bend Detail |                                                                                                 | ACAD REFERENCE NO. 842 ENG MASTER |             |                  |        |
|---------------------------------------------------------------------|-------------------------------------------------------------------------------------------------|-----------------------------------|-------------|------------------|--------|
|                                                                     |                                                                                                 | DRAWN:                            | J.LEE       | DATE: OCT. 06/09 |        |
|                                                                     |                                                                                                 | CHECKED:                          |             | DATE:            |        |
| EDAC INC                                                            | THESE DRAWINGS AND SPECIFICATIONS ARE THE PROPERTY OF EDAC INCAND                               | SCALE:                            | NTS         | SHEET :          | 2 OF 3 |
| TORONTO, ONTARIO                                                    | SHALL NOT BE REPRODUCED,OR COPIED OR USED AS THE BASIS FOR THE MANUFACTURE OR SALE OF APPARATUS | DRAWING                           | NUMBER      |                  | ISSUE  |
| YOUR CONNECTION TO QUALITY & SERVICE                                |                                                                                                 | 8                                 | 42 Assembly |                  | 1      |