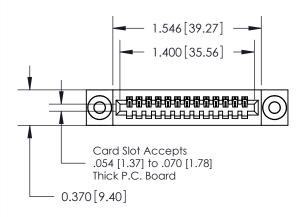

## **See Accompanying Pages for:**

- **Contact Bend Details**
- **Mounting Options**

.240 [6.10] Point of Contact-

842/892 Series High Temp Card Edge Connector Part Number: 842-013-524-103

YOUR CONNECTION TO QUALITY & SERVICE