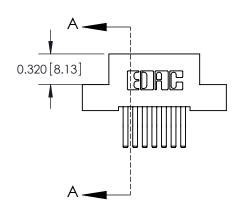

## **Mounting Option**

08-#4-40 Unified Threaded Inserts

## **Contact Detail**

560-Extender Board Bend (Code 523 Contacts)

.100 [2.54] Contact Spacing x .200 [5.08] Row Spacing





**See Accompanying Pages for:** 

- **Contact Bend Details**
- **Mounting Options**



.240 [6.10] Point of Contact-



842/892 Series High Temp Card Edge Connector Part Number: 842-014-560-208

YOUR CONNECTION TO QUALITY & SERVICE

J.LEE DATE: OCT. 06/09 SHEET 1 OF 3 NTS

842 Assembly

842 ENG MASTER

THIS IS A C.A.D. GENERATED DRAWING DO NOT MAKE MANUAL REVISIONS TO MASTER

ORIGINAL (1)



| 842/892 Series High Temp Card Edge Connector<br>Contact Bend Detail |                                                                                                 | ACAD REFERENCE NO. 842 ENG MASTER |             |                  |        |
|---------------------------------------------------------------------|------------------------------------------------------------------------------------