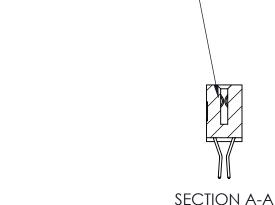

## **Contact Detail**

560-Extender Board Bend (Code 523 Contacts)

.100 [2.54] Contact Spacing x .200 [5.08] Row Spacing

**See Accompanying Pages for:** 

- **Contact Bend Details**
- **Mounting Options**

.240 [6.10] Point of Contact-

ORIGINAL (1)

| 842/892 Series High Temp Card Edge Connector<br>Contact Bend Detail |                                                                                                 | ACAD REFERENCE NO. 842 ENG MASTER |             |                  |        |
|---------------------------------------------------------------------|-------------------------------------------------------------------------------------------------|-----------------------------------|-------------|------------------|--------|
|                                                                     |                                                                                                 | DRAWN:                            | J.LEE       | DATE: OCT. 06/09 |        |
|                                                                     |                                                                                                 | CHECKED:                          |             | DATE:            |        |
| EDAC INC                                                            | THESE DRAWINGS AND SPECIFICATIONS ARE THE PROPERTY OF EDAC INCAND                               | SCALE:                            | NTS         | SHEET :          | 2 OF 3 |
| TORONTO, ONTARIO                                                    | SHALL NOT BE REPRODUCED,OR COPIED OR USED AS THE BASIS FOR THE MANUFACTURE OR SALE OF APPARATUS | DRAWING                           | NUMBER      |                  | ISSUE  |
| YOUR CONNECTION TO QUALITY & SERVICE                                |                                                                                                 | 8                                 | 42 Assembly |                  | 1      |