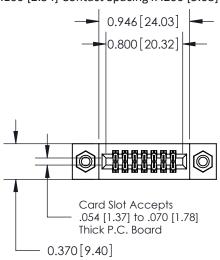

842/892 Series High Temp Card Edge Connector Part Number: 842-014-560-208

YOUR CONNECTION TO QUALITY & SERVICE

J.LEE DATE: OCT. 06/09 SHEET 1 OF 3 NTS

842 Assembly

842 ENG MASTER

THIS IS A C.A.D. GENERATED DRAWING DO NOT MAKE MANUAL REVISIONS TO MASTER