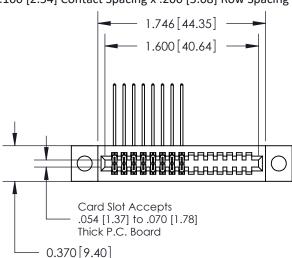

| 842/892 Series High Temp Card Edge Connector |
|----------------------------------------------|
| Part Number: 842-016-558-204                 |

|   | DRAWN: J.LEE   | DATE: OCT. 06/09 |
|---|----------------|------------------|
|   | CHECKED:       | DATE:            |
|   | SCALE: NTS     | SHEET 1 OF 3     |
| ) | DRAWING NUMBER | ISSUE            |

ACAD REFERENCE NO. 842 ENG MASTER

842 Assembly

THIS IS A C.A.D. GENERATED DRAWING DO NOT MAKE MANUAL REVISIONS TO MASTER.

ISSUE NUMBER

ORIGINAL

1

| 842/892 Series High Temp C | ACAD REFERENCE NO. 842 ENG MASTER                                                                                                                                                                                                                |                |          |                  |  |
|----------------------------|--------------------------------------------------------------------------------------------------------------------------------------------------------------------------------------------------------------------------------------------------|----------------|----------|------------------|--|
| Contact Bend Detail        |                                                                                                                                                                                                                                                  | DRAWN: J.LEE   | DATE: OC | DATE: OCT. 06/09 |  |
| Confider bend bendii       | CHECKED:                                                                                                                                                                                                                                         | DATE:          | DATE:    |                  |  |
| EDAC INC                   | THESE DRAWINGS AND SPECIFICATIONS                                                                                                                                                                                                                | SCALE: NTS     | SHEET    | 2 OF 3           |  |
| TORONTO, ONTARIO           | TORONTO, ONTARIO CANADA  INECTION TO QUALITY & SERVICE  TORONTO, ONTARIO CANADA  ARE THE PROPERTY OF EDAC INC., AND SHALL NOT BE REPRODUCED, OR COPIED OR USED AS THE BASIS FOR THE MANUFACTURE OR SALE OF APPARATUS WITHOUT WRITTEN PERMISSION. | DRAWING NUMBER | •        | ISSUE            |  |
|                            |                                                                                                                                                                                                                                                  | 842 Assemb     | ly       | 1                |  |