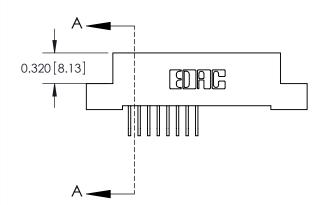

ACAD REFERENCE NO. 842 ENG MASTER

842 Assembly

THIS IS A C.A.D. GENERATED DRAWING DO NOT MAKE MANUAL REVISIONS TO MASTER.

ISSUE NUMBER

ORIGINAL

1

| 842/892 Series High Temp C | ACAD REFERENCE NO. 842 ENG MASTER                                                                                                                                                                                                                |                |          |                  |  |
|----------------------------|--------------------------------------------------------------------------------------------------------------------------------------------------------------------------------------------------------------------------------------------------|----------------|----------|------------------|--|
| Contact Bend Detail        |                                                                                                                                                                                                                                                  | DRAWN: J.LEE   | DATE: OC | DATE: OCT. 06/09 |  |
| Confider bend bendii       | CHECKED:                                                                                                                                                                                                                                         | DATE:          | DATE:    |                  |  |
| EDAC INC                   | THESE DRAWINGS AND SPECIFICATIONS                                                                                                                                                                                                                | SCALE: NTS     | SHEET    | 2 OF 3           |  |
| TORONTO, ONTARIO           | TORONTO, ONTARIO CANADA  INECTION TO QUALITY & SERVICE  TORONTO, ONTARIO CANADA  ARE THE PROPERTY OF EDAC INC., AND SHALL NOT BE REPRODUCED, OR COPIED OR USED AS THE BASIS FOR THE MANUFACTURE OR SALE OF APPARATUS WITHOUT WRITTEN PERMISSION. | DRAWING NUMBER | •        | ISSUE            |  |
|                            |                                                                                                                                                                                                                                                  | 842 Assemb     | ly       | 1                |  |