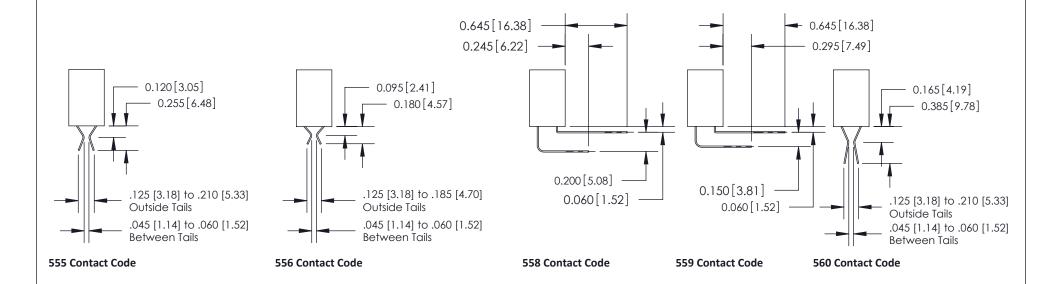

## **See Accompanying Pages for:**

- **Contact Bend Details**
- **Mounting Options**

842/892 Series High Temp Card Edge Connector Part Number: 842-022-500-104

| ACAD REFERENCE NO. 842 ENG MASTER |                  |  |  |  |
|-----------------------------------|------------------|--|--|--|
| DRAWN: J.LEE                      | DATE: OCT. 06/09 |  |  |  |
| CHECKED:                          | DATE:            |  |  |  |
| SCALE: NTS                        | SHEET 1 OF 3     |  |  |  |
| DRAWING NUMBER                    | ISSUE            |  |  |  |

842 Assembly

THIS IS A C.A.D. GENERATED DRAWING DO NOT MAKE MANUAL REVISIONS TO MASTER.

ISSUE NUMBER

ORIGINAL

1

| 842/892 Series High Temp Card Edge Connector<br>Contact Bend Detail |                                  | ACAD REFERENCE NO. 842 ENG MASTER |          |                         |  |
|---------------------------------------------------------------------|----------------------------------|-----------------------------------|----------|-------------------------|--|
|                                                                     |                                  | DRAWN: J.LEE                      | DATE: OC | DATE: <b>OCT. 06/09</b> |  |
|                                                                     |                                  | CHECKED:                          | DATE:    | DATE:                   |  |
| EDAC INC                                                            | ARE THE PROPERTY OF FRACTING AND | SCALE: NTS                        | SHEET    | 2 OF 3                  |  |
| TORONTO, ONTARIO                                                    |                                  | DRAWING NUMBER                    | •        | ISSUE                   |  |
| YOUR CONNECTION TO QUALITY & SERVICE                                | MANUFACTURE OR SALE OF APPARATUS | 842 Assemb                        | ly       | 1                       |  |