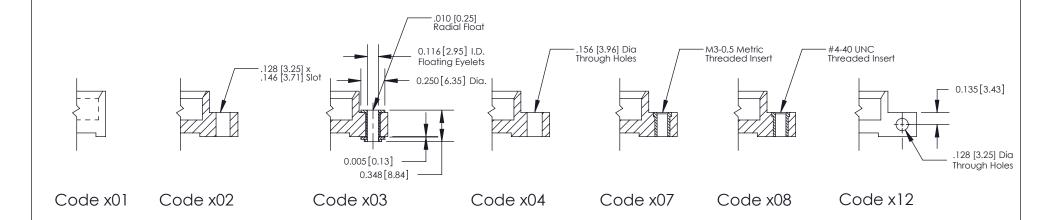

## **See Accompanying Pages for:**

- **Contact Bend Details**
- **Mounting Options**

842/892 Series High Temp Card Edge Connector Part Number: 842-022-500-104

| ACAD REFERENCE NO. 842 ENG MASTER |                  |  |  |  |
|-----------------------------------|------------------|--|--|--|
| DRAWN: J.LEE                      | DATE: OCT. 06/09 |  |  |  |
| CHECKED:                          | DATE:            |  |  |  |
| SCALE: NTS                        | SHEET 1 OF 3     |  |  |  |
| DRAWING NUMBER                    | ISSUE            |  |  |  |

THIS IS A C.A.D. GENERATED DRAWING
DO NOT MAKE MANUAL REVISIONS TO MASTER

SSUE NUMBER

DRIGINAL

1

| 842/892 Series High Temp Card Edge Connector<br>Mounting Options |                                                                                        | ACAD REFERENCE NO. 842 ENG MASTER |             |         |           |
|------------------------------------------------------------------|----------------------------------------------------------------------------------------|-----------------------------------|-------------|---------|-----------|
|                                                                  |                                                                                        | DRAWN:                            | J.LEE       | DATE: O | CT. 06/09 |
|                                                                  |                                                                                        | CHECKED:                          |             | DATE:   |           |
|                                                                  | TORONTO, ONTARIO ARE THE PROPERTY OF EDAC INC., AND SHALL NOT BE REPRODUCED, OR COPIED | SCALE:                            | NTS         | SHEET : | 3 OF 3    |
| I   S   I   G   TORONTO, ONTARIO                                 |                                                                                        | DRAWING                           | NUMBER      |         | ISSUE     |
| YOUR CONNECTION TO QUALITY & SERVICE                             | MANUFACTURE OR SALE OF APPARATUS                                                       |                                   | 42 Assembly |         | 1         |