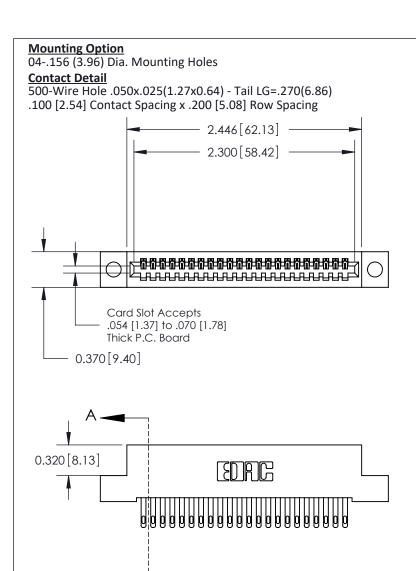

.240 [6.10] Point of Contact-

**SECTION A-A** 

## **See Accompanying Pages for:**

- **Contact Bend Details**
- **Mounting Options**

842/892 Series High Temp Card Edge Connector Part Number: 842-022-500-104

| ACAD REFERENCE NO. 842 ENG MASTER |                  |  |  |  |
|-----------------------------------|------------------|--|--|--|
| DRAWN: J.LEE                      | DATE: OCT. 06/09 |  |  |  |
| CHECKED:                          | DATE:            |  |  |  |
| SCALE: NTS                        | SHEET 1 OF 3     |  |  |  |
| DRAWING NUMBER                    | ISSUE            |  |  |  |

842 Assembly

THIS IS A C.A.D. GENERATED DRAWING DO NOT MAKE MANUAL REVISIONS TO MASTER.

ISSUE NUMBER

ORIGINAL

1

| 842/892 Series High Temp Card Edge Connector<br>Contact Bend Detail |                                  | ACAD REFERENCE NO. 842 ENG MASTER |          |                         |  |
|---------------------------------------------------------------------|----------------------------------|-----------------------------------|----------|-------------------------|--|
|                                                                     |                                  | DRAWN: J.LEE                      | DATE: OC | DATE: <b>OCT. 06/09</b> |  |
|                                                                     |                                  | CHECKED:                          | DATE:    | DATE:                   |  |
| EDAC INC                                                            | ARE THE PROPERTY OF FRACTING AND | SCALE: NTS                        | SHEET    | 2 OF 3                  |  |
| TORONTO, ONTARIO                                                    |                                  | DRAWING NUMBER                    | •        | ISSUE                   |  |
| YOUR CONNECTION TO QUALITY & SERVICE                                | MANUFACTURE OR SALE OF APPARATUS | 842 Assemb                        | ly       | 1                       |  |