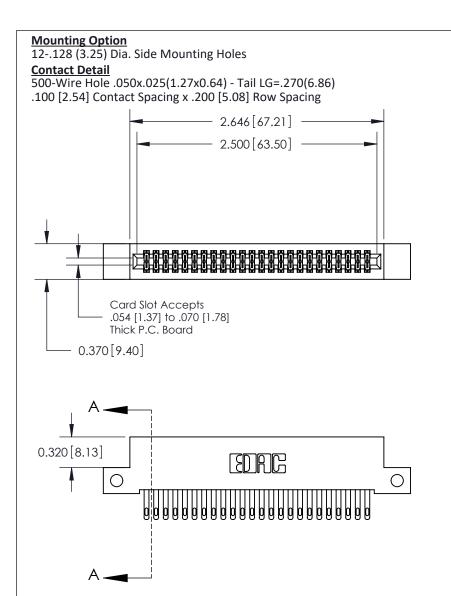

THIS IS A C.A.D. GENERATED DRAWING DO NOT MAKE MANUAL REVISIONS TO MASTER

ISSUE NUMBER

ORIGINAL

1

| 842/892 Series High Temp Card Edge Co<br>Mounting Options  | DRAWN: J.LEE DATE: OCT. 06/09  CHECKED: DATE: |
|------------------------------------------------------------|-----------------------------------------------|
| EDAC INC THESE DRAWINGS AND S                              |                                               |
|                                                            | DUCED,OR COPIED DRAWING NUMBER ISSUE          |
| YOUR CONNECTION TO QUALITY & SERVICE WITHOUT WRITTEN PERMI |                                               |