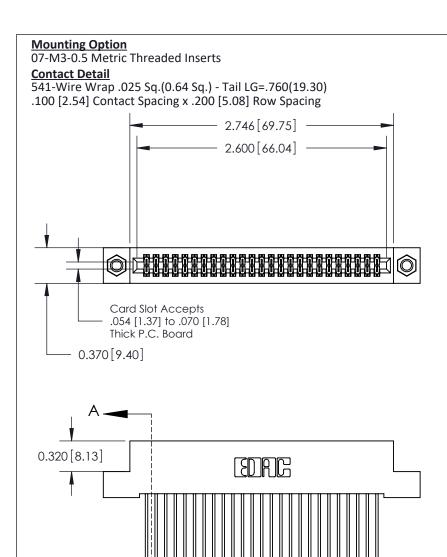

## **See Accompanying Pages for:**

- **Contact Bend Details**
- **Mounting Options**

THIS IS A C.A.D. GENERATED DRAWING DO NOT MAKE MANUAL REVISIONS TO MASTER

ORIGINAL (1)

| 842/892 Series High Temp Card Edge Connector<br>Contact Bend Detail |                                                                                                 | ACAD REFERENCE NO. 842 ENG MASTER |             |                  |        |
|---------------------------------------------------------------------|-------------------------------------------------------------------------------------------------|-----------------------------------|-------------|------------------|--------|
|                                                                     |                                                                                                 | DRAWN:                            | J.LEE       | DATE: OCT. 06/09 |        |
|                                                                     |                                                                                                 | CHECKED:                          |             | DATE:            |        |
| EDAC INC                                                            | THESE DRAWINGS AND SPECIFICATIONS ARE THE PROPERTY OF EDAC INCAND                               | SCALE:                            | NTS         | SHEET :          | 2 OF 3 |
| TORONTO, ONTARIO                                                    | SHALL NOT BE REPRODUCED,OR COPIED OR USED AS THE BASIS FOR THE MANUFACTURE OR SALE OF APPARATUS | DRAWING                           | NUMBER      |                  | ISSUE  |
| YOUR CONNECTION TO QUALITY & SERVICE                                |                                                                                                 | 8                                 | 42 Assembly |                  | 1      |