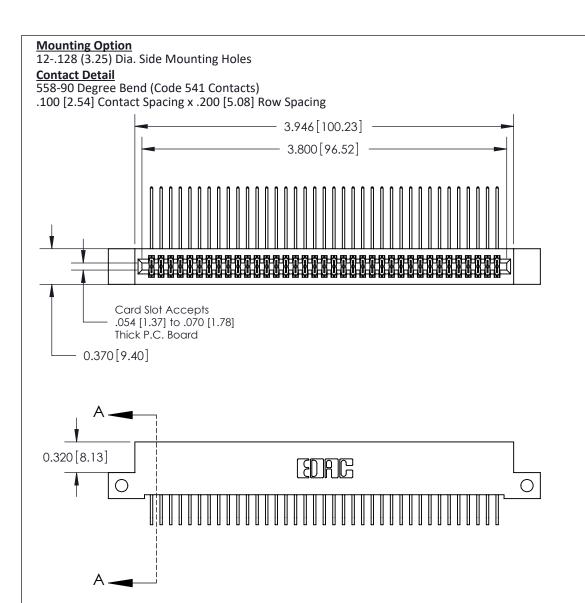

AWING NUMBER

842 Assembly

**See Accompanying Pages for:** 

- Contact Bend Details
- Mounting Options

THIS IS A C.A.D. GENERATED DRAWING DO NOT MAKE MANUAL REVISIONS TO MASTER

ORIGINAL (1)

| 842/892 Series High Temp Card Edge Connector<br>Contact Bend Detail |                                                                                                                                                                                                | ACAD REFERENCE NO. 842 ENG MASTER |             |                         |        |  |
|---------------------------------------------------------------------|------------------------------------------------------------------------------------------------------------------------------------------------------------------------------------------------|-----------------------------------|-------------|-------------------------|--------|--|
|                                                                     |                                                                                                                                                                                                | DRAWN:                            | J.LEE       | DATE: <b>OCT. 06/09</b> |        |  |
|                                                                     |                                                                                                                                                                                                | CHECKED:                          |             | DATE:                   |        |  |
| TORONTO, ONTARIO                                                    | THESE DRAWINGS AND SPECIFICATIONS ARE THE PROPERTY OF EDAC INCAND SHALL NOT BE REPRODUCED, OR COPIED OR USED AS THE BASIS FOR THE MANUFACTURE OR SALE OF APPARATUS WITHOUT WRITTEN PERMISSION. | SCALE:                            | NTS         | SHEET :                 | 2 OF 3 |  |
|                                                                     |                                                                                                                                                                                                | DRAWING                           | NUMBER      |                         | ISSUE  |  |
| YOUR CONNECTION TO QUALITY & SERVICE                                |                                                                                                                                                                                                | 8                                 | 42 Assembly |                         | 1      |  |

THIS IS A C.A.D. GENERATED DRAWING DO NOT MAKE MANUAL REVISIONS TO MASTER

ISSUE NUMBER

ORIGINAL

1

| 842/892 Series High Temp Card Edge Connector<br>Mounting Options |                                                                                                                                                                                                 | ACAD REFERENCE NO. 842 ENG MASTER  DRAWN: J.LEE DATE: OCT. 06/09  CHECKED: DATE: |             |         |        |
|------------------------------------------------------------------|-------------------------------------------------------------------------------------------------------------------------------------------------------------------------------------------------|----------------------------------------------------------------------------------|-------------|---------|--------|
|                                                                  | THESE DRAWINGS AND SPECIFICATIONS ARE THE PROPERTY OF EDAC INC.,AND SHALL NOT BE REPRODUCED,OR COPIED OR USED AS THE BASIS FOR THE MANUFACTURE OR SALE OF APPARATUS WITHOUT WRITTEN PERMISSION. | SCALE:                                                                           | NTS         | SHEET ; | 3 OF 3 |
|                                                                  |                                                                                                                                                                                                 | DRAWING                                                                          | NUMBER      |         | ISSUE  |
|                                                                  |                                                                                                                                                                                                 | 8                                                                                | 42 Assembly |         | 1      |