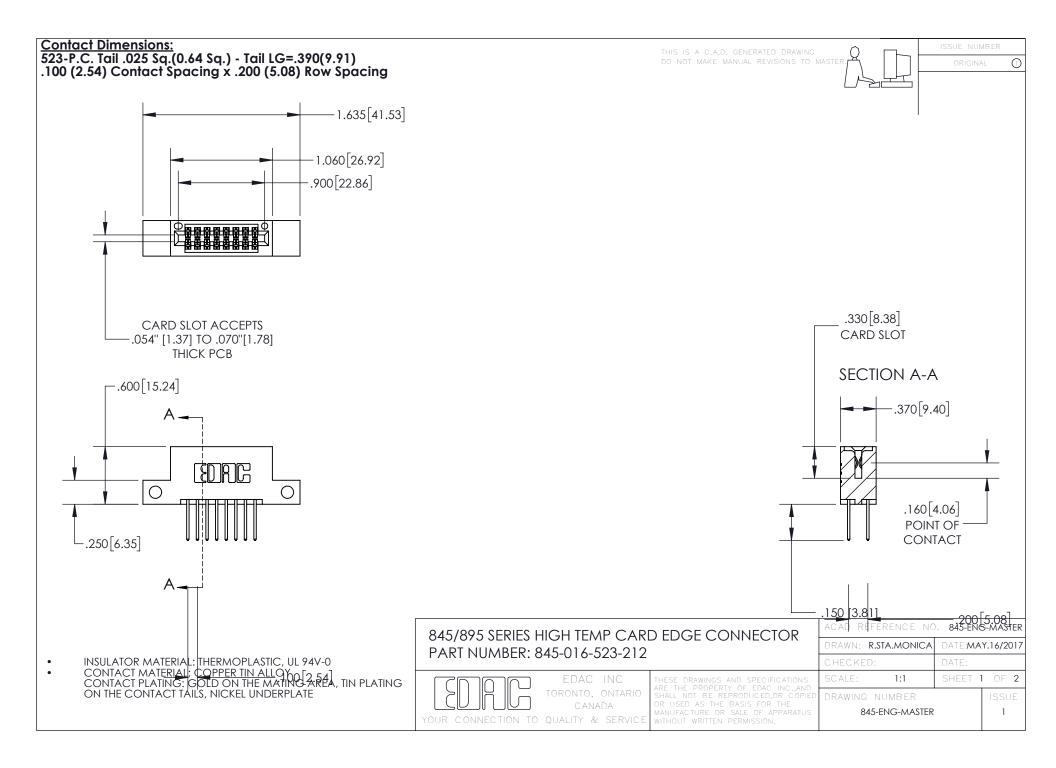

- INSULATOR MATERIAL: THERMOPLASTIC POLYESTER, UL 94V-0 DAP MATERIAL AVAILABLE UPON REQUEST
- CONTACT MATERIAL; COPPER ALLOY

CONTACT PLATING: GOLD ON THE MATING AREA, TIN PLATING ON THE CONTACT TAILS, NICKEL UNDERPLATE