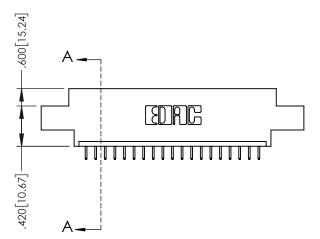

845/895 SERIES HIGH TEMP CARD EDGE CONNECTOR PART NUMBER: 845-019-525-602

| ACAD REFERENCE NO. 845-ENG-MASTER |                 |           |  |  |
|-----------------------------------|-----------------|-----------|--|--|
| DRAWN: R.STA.MONICA               | DATE: <b>MA</b> | Y.16/2017 |  |  |
| CHECKED:                          | DATE:           |           |  |  |
| SCALE: 1:1                        | SHEET 1         | OF 2      |  |  |
| DRAWING NUMBER                    |                 | ISSUE     |  |  |
| 845-ENG-MASTER                    | 1               |           |  |  |