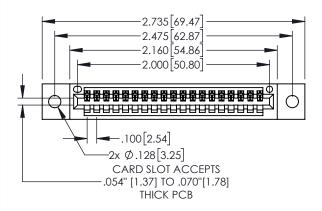

845/895 SERIES HIGH TEMP CARD EDGE CONNECTOR PART NUMBER: 845-019-525-602

| ACAD REFERENCE NO. 845-ENG-MASTER |                 |           |  |  |
|-----------------------------------|-----------------|-----------|--|--|
| DRAWN: R.STA.MONICA               | DATE: <b>MA</b> | Y.16/2017 |  |  |
| CHECKED:                          | DATE:           |           |  |  |
| SCALE: 1:1                        | SHEET 1         | OF 2      |  |  |
| DRAWING NUMBER                    |                 | ISSUE     |  |  |
| 845-ENG-MASTER                    | 1               |           |  |  |