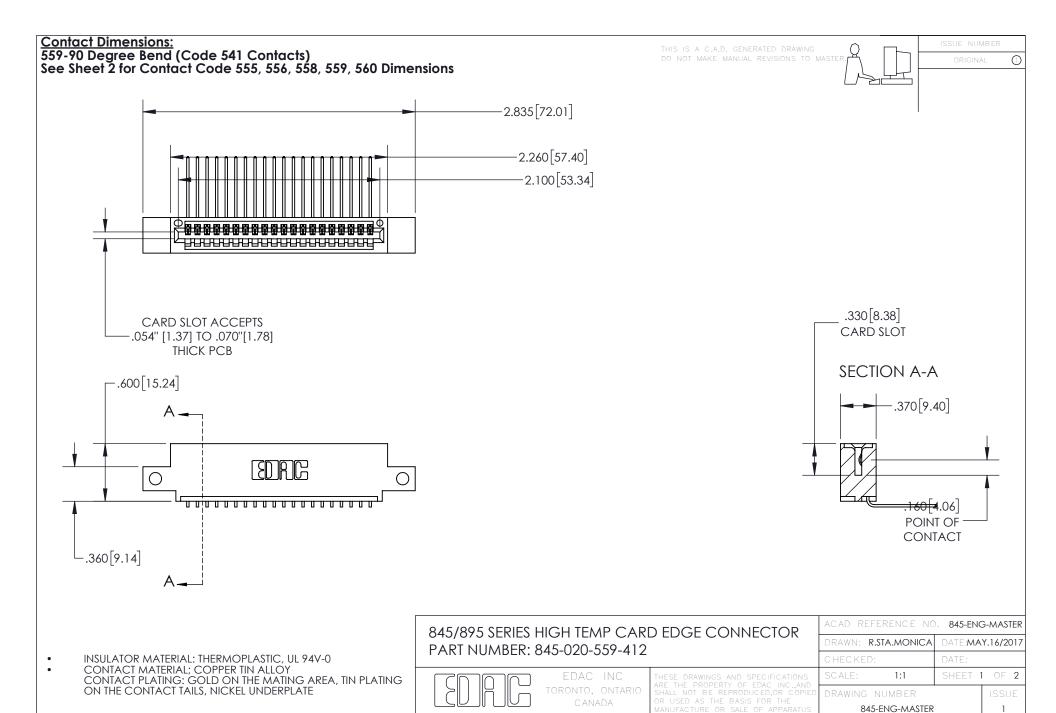

YOUR CONNECTION TO QUALITY & SERVICE

INSULATOR MATERIAL: THERMOPLASTIC POLYESTER, UL 94V-0

DAP MATERIAL AVAILABLE UPON REQUEST

**Contact Code 558** 

CONTACT MATERIAL; COPPER ALLOY CONTACT PLATING: GOLD ON THE MATING AREA, TIN PLATING ON THE CONTACT TAILS, NICKEL UNDERPLATE

## 845/895 SERIES HIGH TEMP CARD EDGE CONNECTOR CONTACT CODE 555,556,558,559,560 DIMENSIONS

YOUR CONNECTION TO QUALITY & SERVICE

Contact Code 559

|   | ACAD REFERENCE NO. 845-ENG-MASTER |                  |
|---|-----------------------------------|------------------|
|   | DRAWN: R.STA.MONICA               | DATE:MAY.16/2017 |
|   | CHECKED:                          | DATE:            |
|   | SCALE: 1:1                        | SHEET 2 OF 2     |
| D | DRAWING NUMBER                    | ISSUE            |

Contact Code 560

845-ENG-MASTER