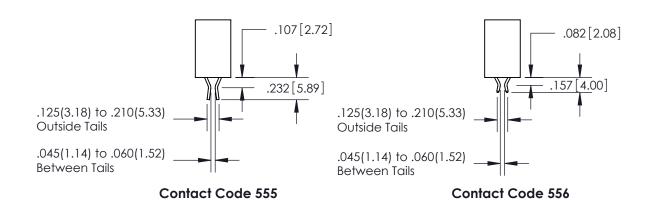

YOUR CONNECTION TO QUALITY & SERVICE

INSULATOR MATERIAL: THERMOPLASTIC POLYESTER, UL 94V-0

DAP MATERIAL AVAILABLE UPON REQUEST

**Contact Code 558** 

CONTACT MATERIAL; COPPER ALLOY CONTACT PLATING: GOLD ON THE MATING AREA, TIN PLATING ON THE CONTACT TAILS, NICKEL UNDERPLATE

## 845/895 SERIES HIGH TEMP CARD EDGE CONNECTOR CONTACT CODE 555,556,558,559,560 DIMENSIONS

YOUR CONNECTION TO QUALITY & SERVICE

Contact Code 559

|   | ACAD REFERENCE NO. 845-ENG-MASTER |                  |
|---|-----------------------------------|------------------|
|   | DRAWN: R.STA.MONICA               | DATE:MAY.16/2017 |
|   | CHECKED:                          | DATE:            |
|   | SCALE: 1:1                        | SHEET 2 OF 2     |
| D | DRAWING NUMBER                    | ISSUE            |